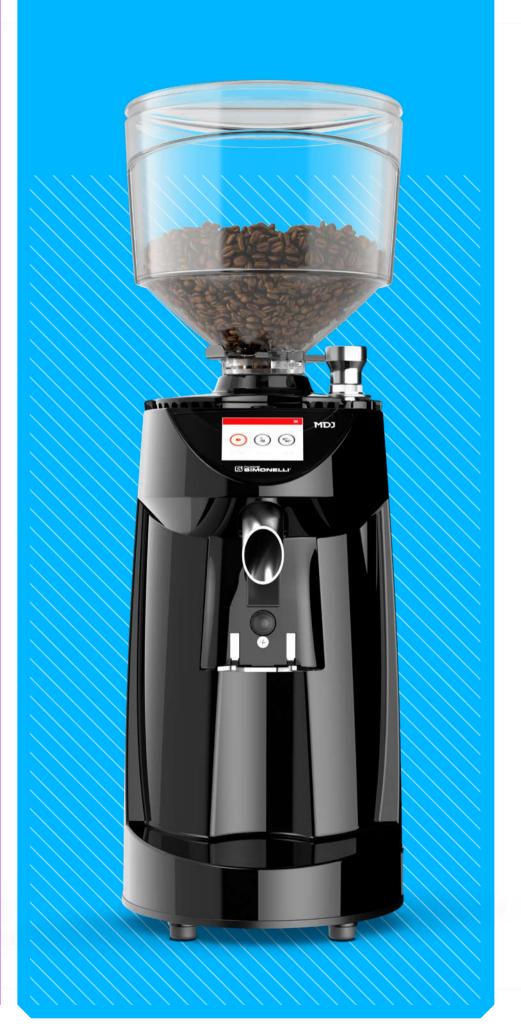

### More performance, less noise.

MDJ on demand is the high-quality professional grinder. It is the ideal machine for a highly productive establishment that needs to grind up to 3 kg a day.

Even during peak time, **MDJ** provides a precise grind and speeds up the workflow with the new touchscreen display and the portafilter hook.

#### **PRECISE GRIND**

The micrometric grinding adjustment regulates grain size with extreme precision using flat 75 mm burrs. The new clump crusher system eliminates the electrical static effect of the ground coffee, maintaining the continuous flow of coffee and reducing residue.