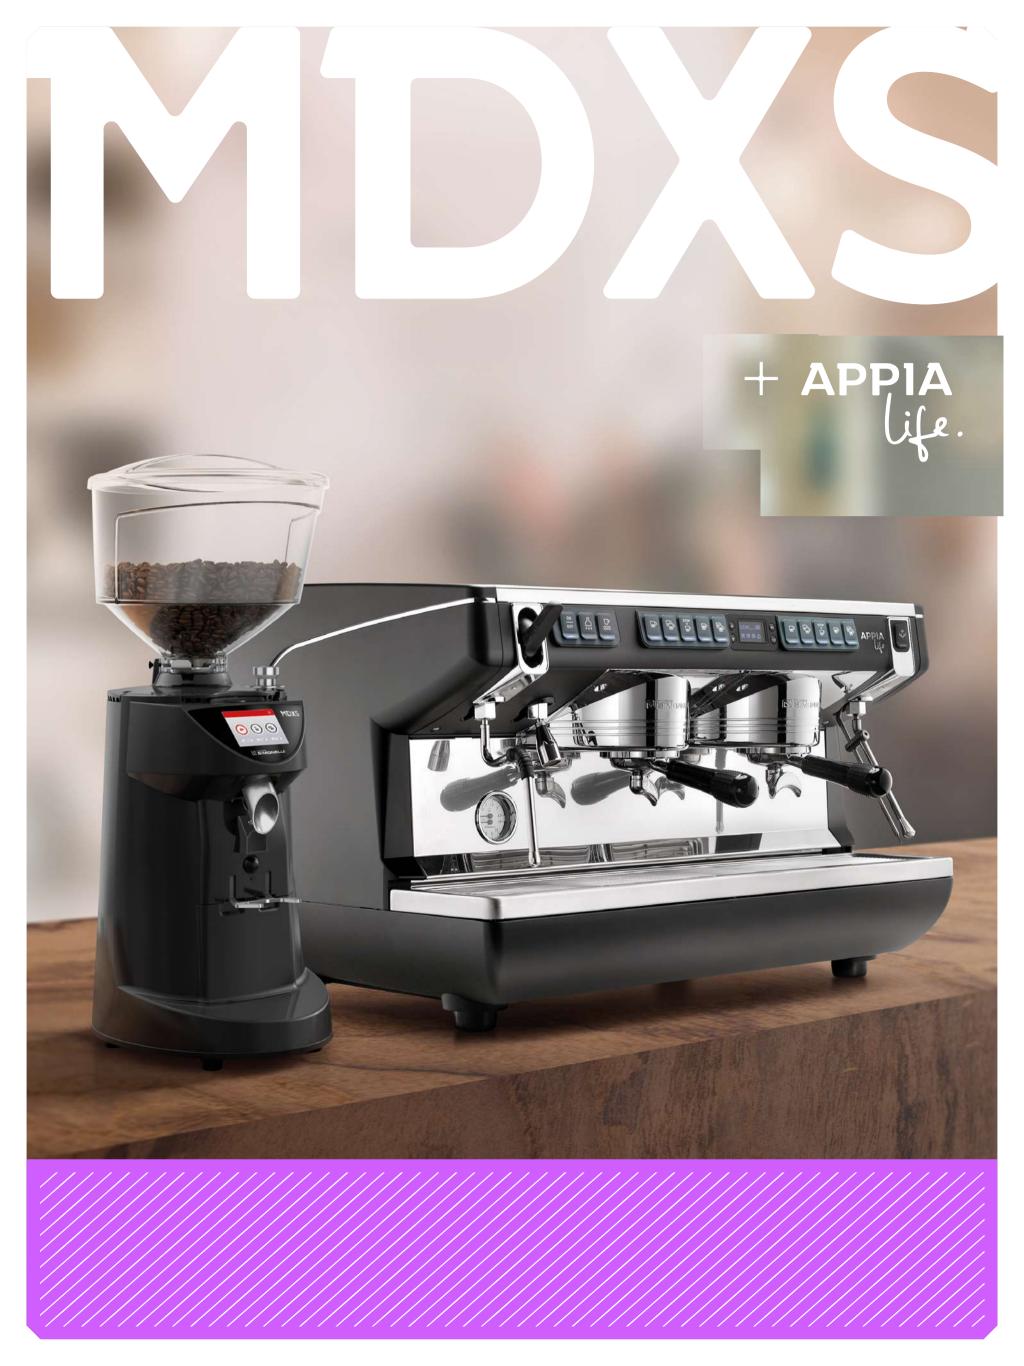

# MDXS

Consistent comfort.

## Precision and ease-of-use with every dose.

Even more advanced, the MDXS on-demand has a grinding capacity of 1.5 kg per day. It stands out for its dose consistency, quiet operation and ease of use.

MDXS allows you work in total comfort, speeding up the workflow with the new touchscreen display and the portafilter hook.

With its stainless-steel body, MDXS is a solid and long-lasting grinder. Thanks to the micrometric grinding adjustment, along with the 65mm burrs, the grinder guarantees a precise and consistent dose, whilst also reducing waste.