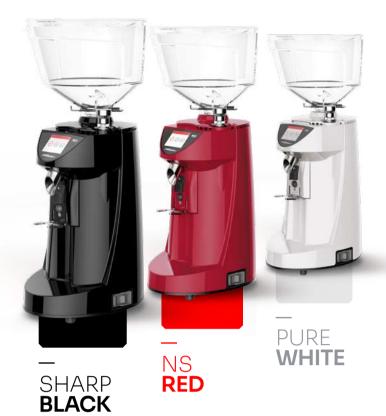

ith the new touchscreen display and the portafilter hook.











#### SILENCE

The new system with revised suspension isolates the motor to eliminate unwanted noise, providing a more pleasant setting, wherever you are.

#### **PRECISE GRIND**

The micrometric grinding adjustment regulates grain size with extreme precision using flat 75 mm burrs. The new clump crusher system eliminates the electrical static effect of the ground coffee, maintaining the continuous flow of coffee and reducing residue.

## TOUCHSCREEN DISPLAY

The new touchscreen display is much more user friendly and provides complete control of the machine.

# EASE OF CLEANING

MDJ is designed for easier and faster cleaning and technical assistance. This means maximum reliability and low maintenance costs.

#### Colours







#### MICROMETRIC GRIND ADJUSTMEONT

MDJ enables you to regulate the coffee grain size for perfectly consistent doses.







#### **TOUCHSCREEN DISPLAY 2.8"**

MDJ comes with a new touchscreen display which is easy to use and to program. **NEW FUNCTIONS:** stop&go, barista, continuous, counters.



#### **NEW NOZZLE**

Made in stainless steel, the new nozzle is easy to remove and to clean for a better user experience.



#### **NEW CLUMP CRUSHER**

The new clump crusher grants even more dose consistency than the MDJ previous version.



#### **PORTAFILTER HOOK**

The portafilter hook maximises efficiency and simplicity and optimises the barista's workflow.



#### TWO ENGINE VERSIONS:

low and high speed





#### **Technical sheet**

|                         |