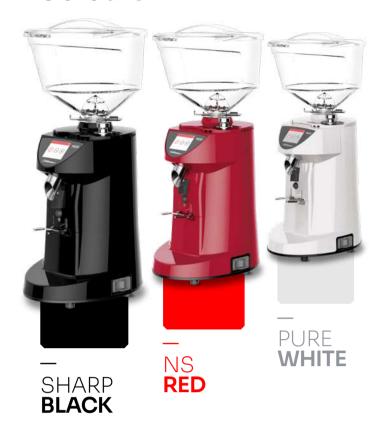

ration and ease of use.

MDXS allows you work in total comfort, speeding up the workflow with the new touchscreen display and the portafilter hook.









With its stainless-steel body, MDXS is a solid and long-lasting grinder. Thanks to the micrometric grinding adjustment, along with the 65mm burrs, the grinder guarantees a precise and consistent dose, whilst also reducing waste.

#### **SILENCE**

Silent technology is available in all Nuova Simonelli grinders range. It provides a more pleasant setting for both barista and customers



#### **EASE OF CLEANING**

MDXS is designed for easier and faster cleaning operations and technical assistance. This means maximum reliability and low maintenance costs.

# **TRANSPARENT** BEAN HOPPER (1.6KG) FLAT BURRS (65MM) MDXS (a) (b)

#### Colours



#### MICROMETRIC GRIND ADJUSTMEONT

MDXS enables you to regulate the coffee grain size for perfectly consistent doses.



#### TOUCHSCREEN DISPLAY 2.8"

MDXS comes with a new touchscreen display which is easy to use and to program. **NEW FUNCTIONS**: stop&go, barista, continuous, counters.



#### **NEW NOZZLE**

Made in stainless steel, the new nozzle is easy to remove and to clean for a better user experience.



#### NEW CLUMP CRUSHER

This system eliminates the electrical static effect of the ground coffee, maintaining the continuous flow of coffee and reducing residue. The new clump crusher grants even more dose consistency than the previous MDXS version.



#### **PORTAFILTER HOOK**

The portafilter hook maximises efficiency and simplicity and optimises the barista's workflow.



#