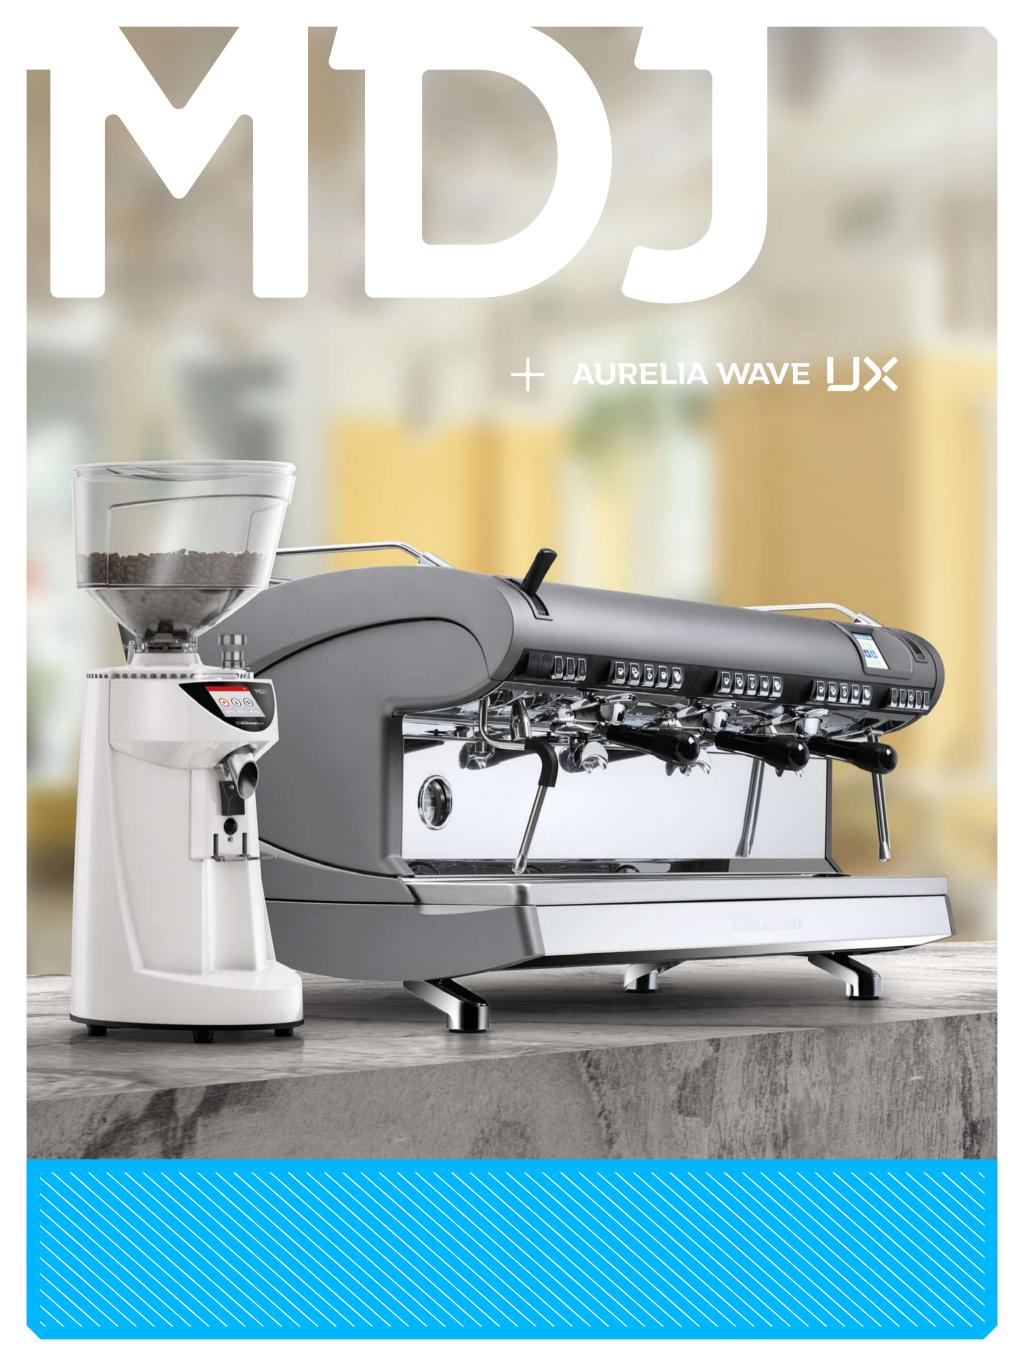

# MD

More performance, less noise.

### More performance, less noise.

MDJ on demand is the high-quality professional grinder. It is the ideal machine for a highly productive establishment that needs to grind up to 3 kg a day.

Even during peak time, **MDJ** provides a precise grind and speeds up the workflow with the new touchscreen display and the portafilter hook.