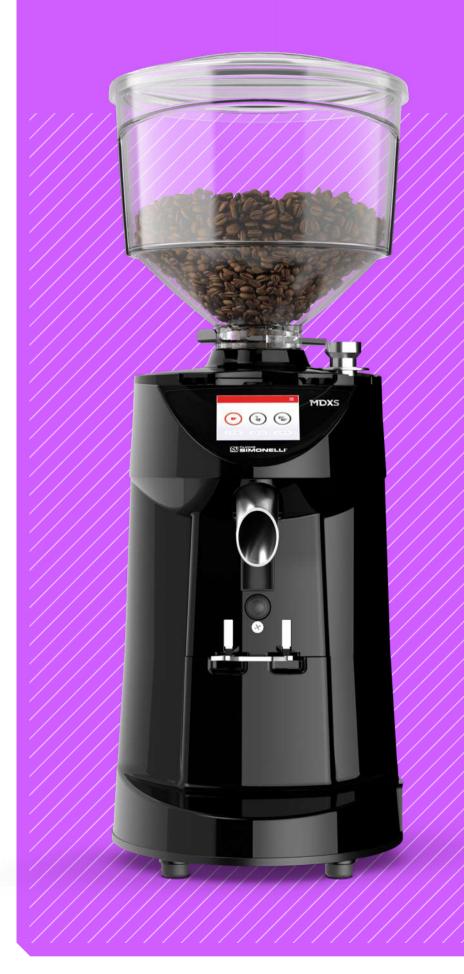

## Precision and ease-of-use with every dose.

Even more advanced, the MDXS on-demand has a grinding capacity of 1.5 kg per day. It stands out for its dose consistency, quiet operation and ease of use.

MDXS allows you work in total comfort, speeding up the workflow with the new touchscreen display and the portafilter hook.

With its stainless-steel body, MDXS is a solid and long-lasting grinder. Thanks to the micrometric grinding adjustment, along with the 65mm burrs, the grinder guarantees a precise and consistent dose, whilst also reducing waste.

# **TRANSPARENT** BEAN HOPPER (1.6KG) FLAT BURRS (65MM) MDXS (a) (b)