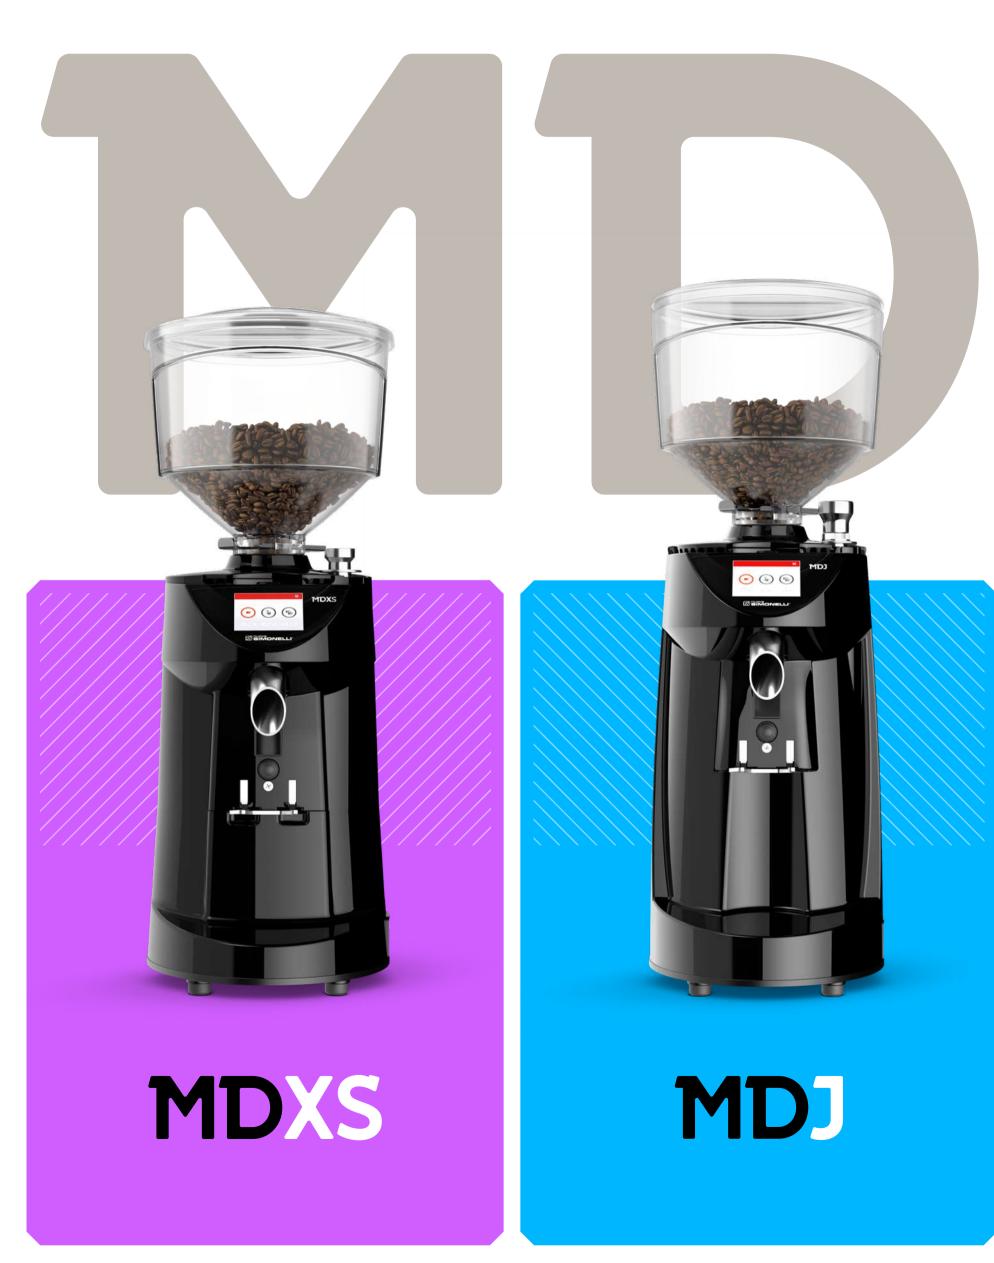

The MDJ and MDXS professional on-demand grinders bring together all the Nuova Simonelli technological and ergonomic know-how for those coffee shops, chains and restaurants that require a consistent high-quality grind along with simplicity of use and maintenance.

# MDXS

Consistent comfort.

# MD

More performance, less noise.