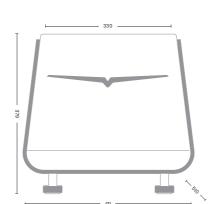

## 

SPECIAL EDITION

**Designed for those** seeking objects that will elevate any location. **Designed for those** seeking the full coffee experience.

| VOLTAGE [V]                   | 200/240 110/120 |
|-------------------------------|-----------------|
| FREQUENCY [Hz]                | 50/60 60        |
| POWER [W]                     | 350/450         |
| RPM                           | 1290 1650       |
| BEAN HOPPER CAPACITY [g]      | 510             |
| BURRS                         | 65 mm           |
| MAXIMUM DAILY PRODUCTION [Kg] | 4               |
| NET WEIGHT [kg]               | 9,5             |
| HEIGHT [mm]                   | 430             |
| WIDTH [mm]                    | 180             |
| DEPTH [mm]                    | 227             |