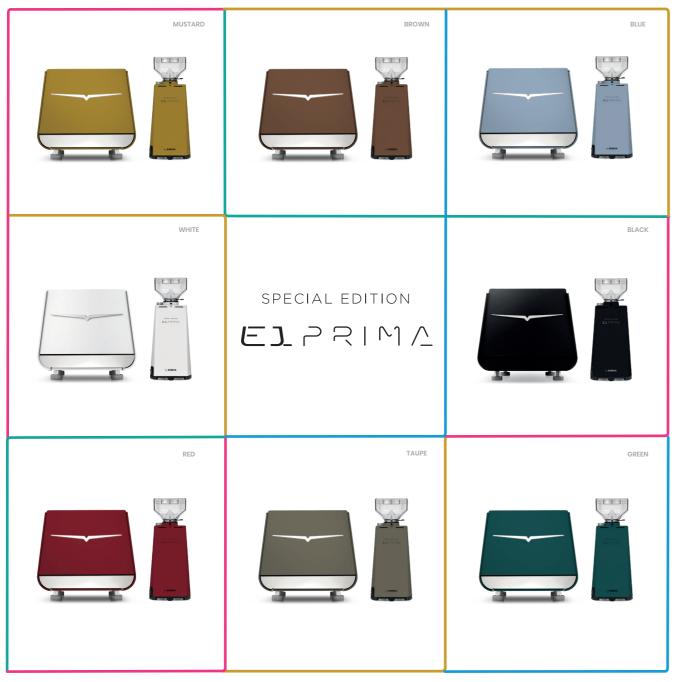

## 

SPECIAL EDITION

**Designed for those** seeking objects that will elevate any location. **Designed for those** seeking the full coffee experience.

| VOLTAGE [V]                   | 200/240 110/120 |
|-------------------------------|-----------------|
| FREQUENCY [Hz]                | 50/60 60        |
| POWER [W]                     | 350/450         |
| RPM                           | 1290 1650       |
| BEAN HOPPER CAPACITY [g]      | 510             |
| BURRS                         | 65 mm           |
| MAXIMUM DAILY PRODUCTION [Kg] | 4               |
| NET WEIGHT [kg]               | 9,5             |
| HEIGHT [mm]                   | 430             |
| WIDTH [mm]                    | 180             |
| DEPTH [mm]                    | 227             |

EAGLE ONE PRIMA | ATOM SPECIAL EDITION EAGLE ONE PRIMA | ATOM SPECIAL EDITION