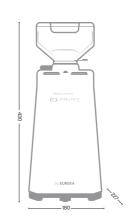

## 

SPECIAL EDITION

**Designed for those** seeking objects that will elevate any location. **Designed for those** seeking the full coffee experience.

| VOLTAGE [V]                   | 200/240 110/120 |
|-------------------------------|-----------------|
| FREQUENCY [Hz]                | 50/60 60        |
| POWER [W]                     | 350/450         |
| RPM                           | 1290 1650       |
| BEAN HOPPER CAPACITY [g]      | 510             |
| BURRS                         | 65 mm           |
| MAXIMUM DAILY PRODUCTION [Kg] | 4               |
| NET WEIGHT [kg]               | 9,5             |
| HEIGHT [mm]                   | 430             |
| WIDTH [mm]                    | 180             |
| DEPTH [mm]                    | 227             |