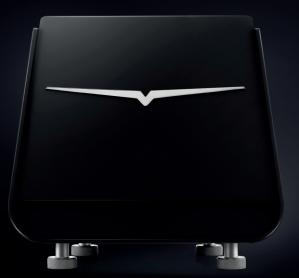

## 







SPECIAL EDITION









**Designed for those** seeking objects that will elevate any location. **Designed for those** seeking the full coffee experience.











| VOLTAGE [V]                   | 200/240 110/120 |
|-------------------------------|-----------------|
| FREQUENCY [Hz]                | 50/60 60        |
| POWER [W]                     | 350/450         |
| RPM                           | 1290 1650       |
| BEAN HOPPER CAPACITY [g]      | 510             |
| BURRS                         | 65 mm           |
| MAXIMUM DAILY PRODUCTION [Kg] | 4               |
| NET WEIGHT [kg]               | 9,5             |
| HEIGHT [mm]                   | 430             |
| WIDTH [mm]                    | 180             |
| DEPTH [mm]                    | 227             |

EAG