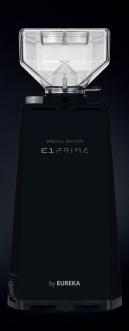

## 







SPECIAL EDITION









**Designed for those** seeking objects that will elevate any location. **Designed for those** seeking the full coffee experience.











| VOLTAGE [V]                   | 200/240 110/120 |
|-------------------------------|-----------------|
| FREQUENCY [Hz]                | 50/60 60        |
| POWER [W]                     | 350/450         |
| RPM                           | 1290 1650       |
| BEAN HOPPER CAPACITY [g]      | 510             |
| BURRS                         | 65 mm           |
| MAXIMUM DAILY PRODUCTION [Kg] | 4               |
| NET WEIGHT [kg]               | 9,5             |
| HEIGHT [mm]                   | 430             |
| WIDTH [mm]                    | 180             |
| DEPTH [mm]                    | 227             |

EAGLE