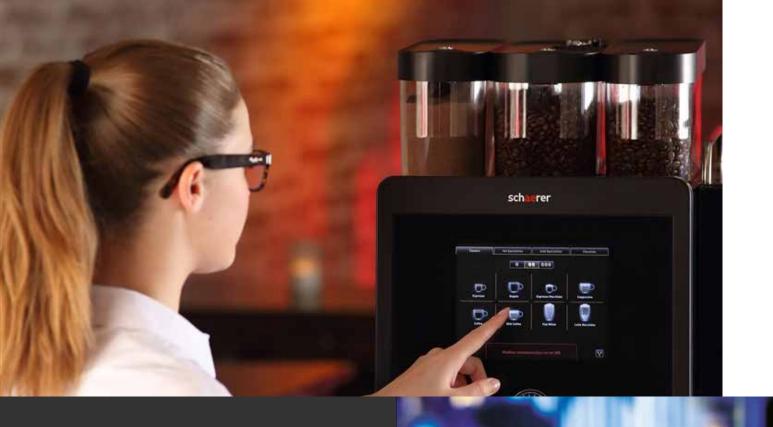

## schaerer

swiss coffee competence

125 years of Schaerer affirmed itself as a leading provider of superautomatic coffee machine by:

- Superior technology
- Integrated coffee and milk solutions
- Broad configuration of products as your needs
- Extensive know-how
- Optimal benefits for customers

## SCHAERER

Super automatic coffee machine from Switzeland with many smart functions, wide variety of specialties and ability to customize for user optimization. With Best FoamTM technology - you will satisfy with milk foam of top barista quality - Creamy milk foam with silky smooth, snow white surface. Scharer machines are commonly used at restaurants, hotels, convenient stores and self-service coffee chain around the world.