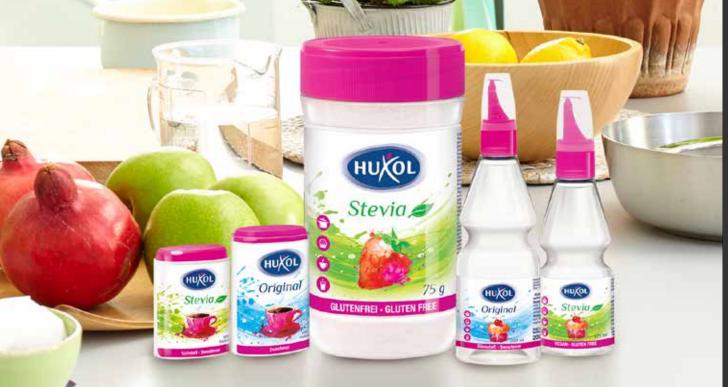

## HUXOL

A product of Nutrisun GmbH & Co. KG, is the leading Sweeteners brand in Germany and European countries. Wellness, weight maintenance and fitness are our core we bring through the Huxol product lines.

We want to bring new lifestyle experiences to people in diet, diabetes, cardiovascular and high blood pressure. Huxol Sweeteners are used to replace sugar in daily life.