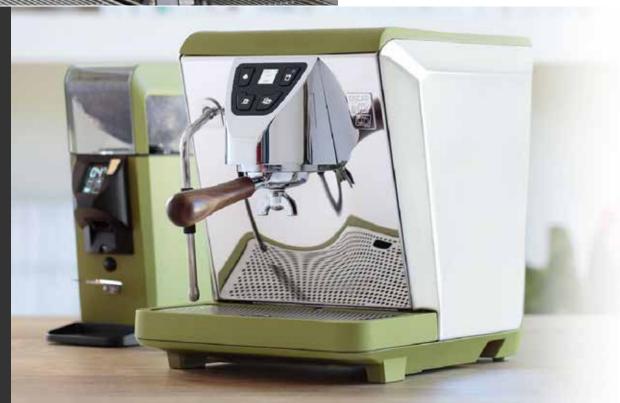

## NUOVA SIMONELLI

Italian professional coffee machine which impress people by its unique and ergonomic design, technology and innovation is ideal for coffee shops, coffee chain or restaurant. The products are also advantages by its durability even under continuous high capacity