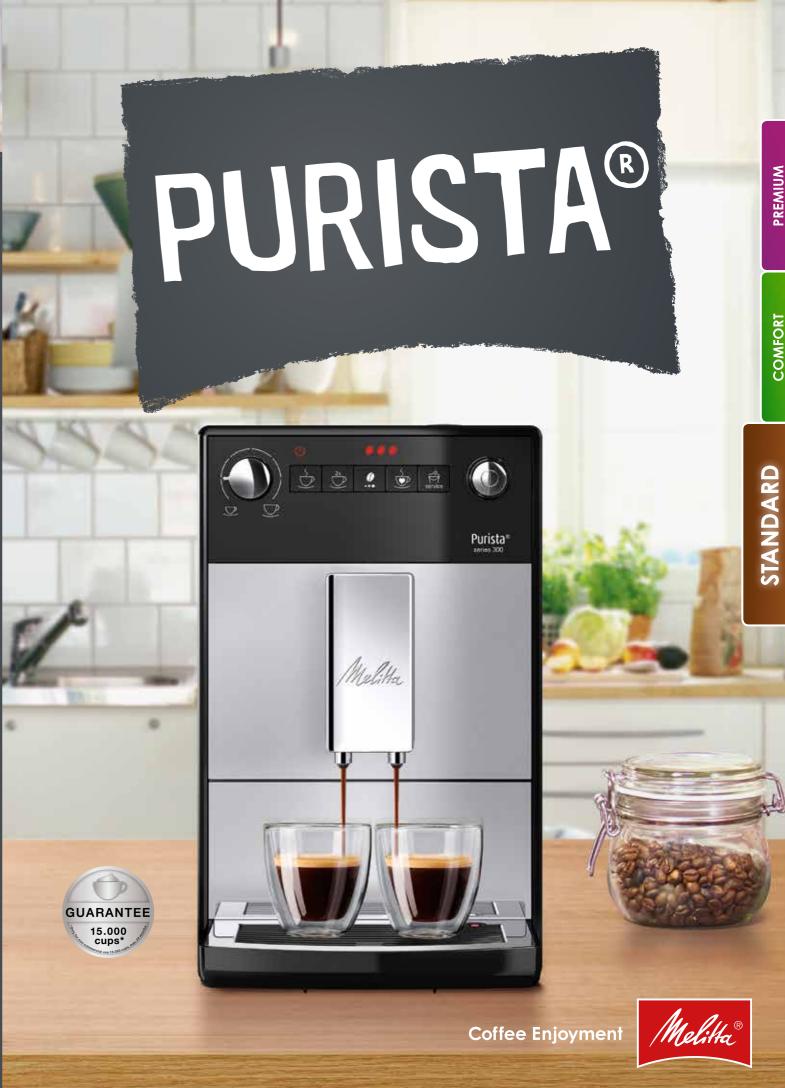

## **PURISTA®**

# PURE COFFEE ENJOYMENT WITHIN THE SMALLEST SPACE

As the name suggests the Melitta® Purista® is our new purist fully automatic coffee machine that concentrates exclusively on making perfect coffee.

We developed the Purista® based on market research results, which especially showed us one thing: Many customers want a simple fully automatic coffee machine with separate buttons for each drink on a large and clearly laid out front panel.

At only 200 mm wide, it is one of the narrowest fully automatic coffee machines in the world. But even the best design can only impress in combination with excellent features. And the Purista® does - a modern front panel, large, integrated buttons and a large rotary switch ensure easy handling. The newly designed drip tray has a stainless steel drip plate with an integrated high-quality anti-scratch plastic insert.