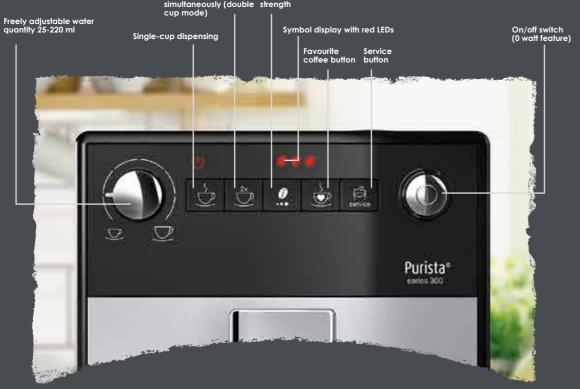

#### Further product details

- Freely adjustable water quantity 25-220 ml for small and large cups
- Energy efficiency: When the 0 watt switch is pressed, the Purista® disconnects from the mains
- Chrome elements: coffee outlet, dial, on/off switch
- Removable water tank with 1.2 I capacity and automatic water level monitoring
- 125g bean container
- 1.450 watts
- Dimensions (W x H x D) 200 x 325 x 455 mm

#### Favourite coffee button

Pour your favourite coffee in no time: a real highlight that is normally only found on high-priced fully automatic coffee machines! A person can save their preferred coffee strength and quantity. And then? Just press your favourite coffee button and enjoy perfect coffee!

#### Adjustable coffee strength

The intensity of the coffee strength is easy to adjust from mild to medium to strong. You can adjust the amount of coffee, too, of course. Variable - exactly the way you like it.

#### Double Cup Mode

It's better together - the Double Cup Mode allows you to make two cups of espresso or café crème at the same time. It is of course also suitable for those who drink a lot of coffee.

#### LED symbol display

It goes without saying - the LED display with red symbols makes using the fully automatic coffee machine simple and convenient.

#### Service button

Many fully automatic machines with a symbol display can be complicated to use. We have found a solution - the service button! It gives you quick access to the cleaning and descaling programme, the brewing temperature and water hardness settings and the auto-off feature. Changing the filter is also piece of cake.