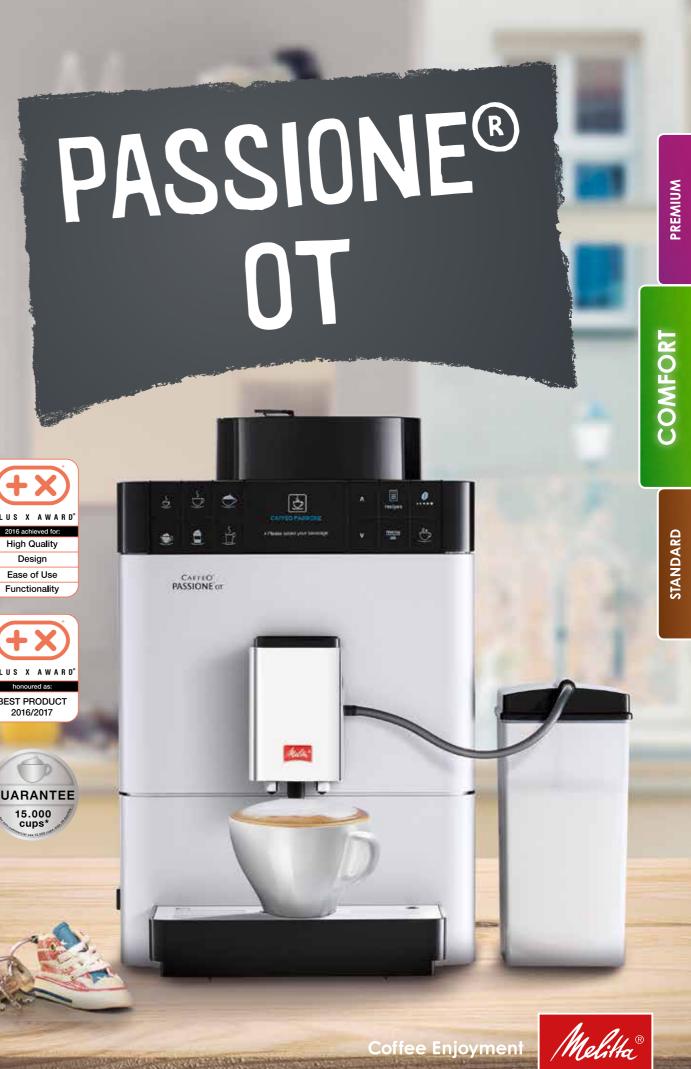

# PASSIONE® OT CONVENIENCE AND VARIETY AT THE PUSH OF A BUTTON

The Passione® OT more than lives up to its name. Preparing the most popular coffee variations is its passion! That's why it has 10 pre-programmed coffee specialities ready for you - café crème, espresso, cappuccino or latte macchiato are prepared at the touch of a button. Six additional coffee specialities can be selected using the menu in the TFT display. The Best Aroma System ensures the flavour develops to perfection.

A wide range of features and a compact design are not mutually exclusive with the Passione® OT - there is space in every kitchen for this small and very compact coffee machine

When passion can't wait: Passione® OT!