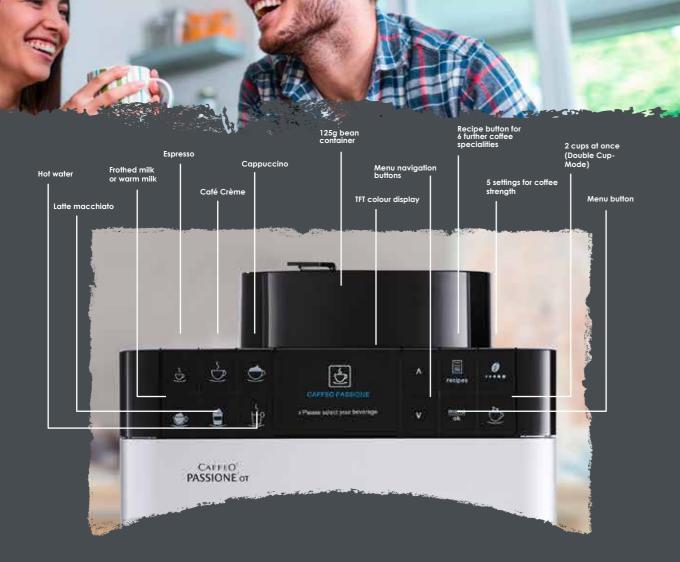

## Further product details:

- 5 settings for coffee strength (including "extra mild without pre-brewing")
- Conical steel grinder with 5 settings
- Cleaning programme milk system: integrated programme to thoroughly clean residue from the milk system
- Removable water tank with 1.2L capacity and automatic water level monitoring
- 1,450 watt
- Dimensions (W x H x D) 253 x 405 x 380 mm

## **One-Touch**

What would you like? Café crème, espresso, ristretto, lungo, cappuccino or latte macchiato? 10 coffee variations are pre-programmed and you can select them directly with just one touch or with the recipe booklet feature.

## INTUITIVE TO USE

Double Cup Mode (2 cup feature) With the Double Cup Mode you can simultaneously prepare two cups of many coffee specialities with or without milk. Also good for those who drink a lot of coffee of course.

## TFT colour display

COLOUR

The high-resolution TFT colour display lets you use the machine intuitively. The step-by-step instructions guide you through the menu in a self explanatory way.

#### 10 Coffee varieties

Do you love variety? Your fully automatic coffee machine will fulfil many of your coffee wishes. Select the four classics - espresso, café crème, cappuccino and latte macchiato - with just one touch. Use the recipe book feature to access another 6 coffee variations - ristretto, lungo, americano, espresso macchiato, café latte and café au lait.