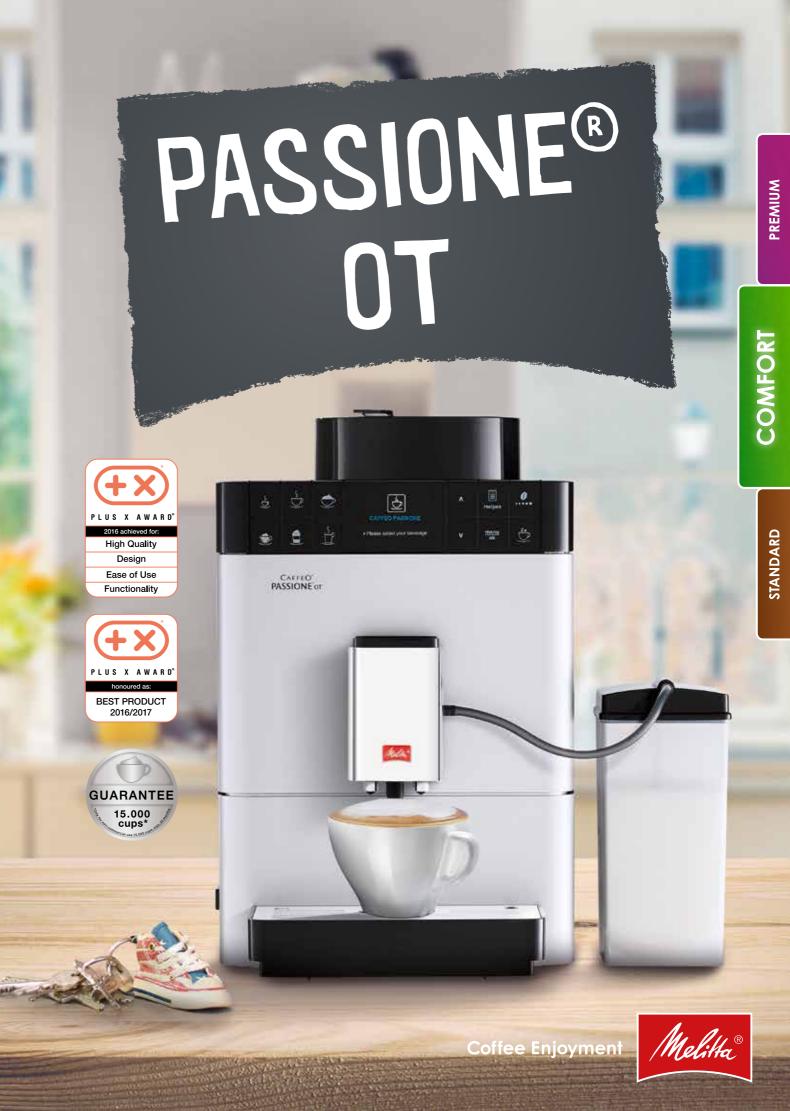

# PASSIONE® OT CONVENIENCE AND VARIETY AT THE PUSH OF A BUTTON

The Passione® OT more than lives up to its name. Preparing the most popular coffee variations is its passion! That's why it has 10 pre-programmed coffee specialities ready for you - café crème, espresso, cappuccino or latte macchiato are prepared at the touch of a button. Six additional coffee specialities can be selected using the menu in the TFT display. The Best Aroma System ensures the flavour develops to perfection.

A wide range of features and a compact design are not mutually exclusive with the Passione® OT - there is space in every kitchen for this small and very compact coffee machine

When passion can't wait: Passione® OT!