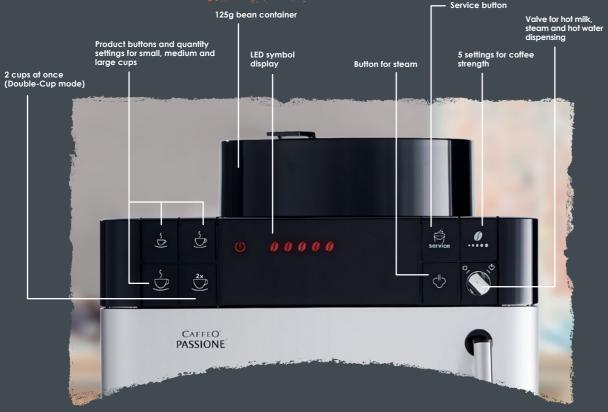

#### Further product details:

- 5 settings for coffee strength (including "extra mild without pre-brewing")
- Conical steel grinder with 5 settings
- Choice between frothed milk and warm milk
- Separate hot water preparation is possible (e.g. for tea)
- Removable water tank with 1.21 capacity and automatic water level monitoring

#### HIGHLIGHTS:

p" principle ensures that only the required amount of beans is freshly ground The "Bean to and used immediately. The pre-brewing and extraction process takes care of the perfect development of coffee flavour. The Aromasafe® lid seals tightly, to ensure that the coffee beans retain their flavour for a long time.

#### **Auto-Cappuccinatore**

With the Auto Cappuccinatore you can prepare warm milk, hot water and, of course, light and airy frothed milk. With the rotary switch you always get just the right amount easily by

#### LED symbol display

The LED display with red symbols makes using your fully automatic coffee machine easy and convenient.

#### Double Cup Mode (2 cup feature)

With the Double Cup Mode you can simultaneously prepare two cups of espresso or café crème. Also good for those who drink a lot of coffee of

#### Height adjustable coffee outlet

So that you can also use glasses or extra large mugs, the outlet is height-adjustable up to 135 mm.