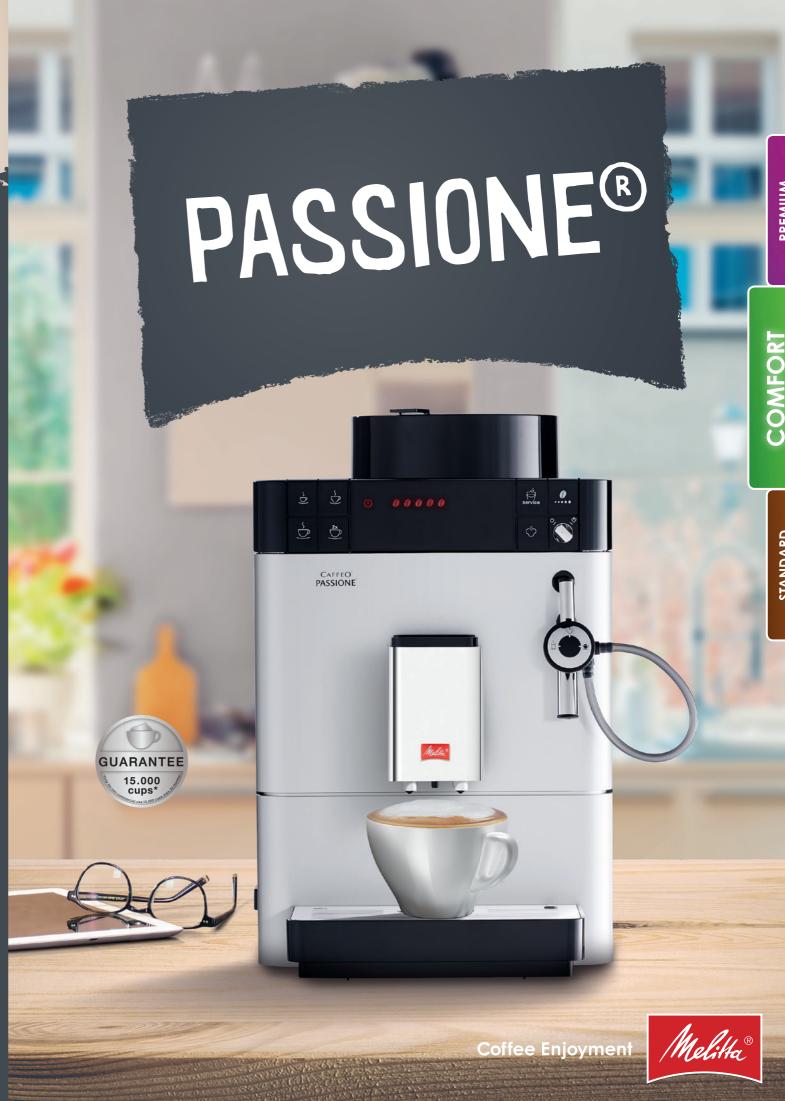

# PASSIONE®

## COMPACT CONVENIENCE FOR PASSIONATE COFFEE CONNOISSEURS

How do you recognise passionate coffee connoisseurs? When they drink coffee, it has to be more than just hot and strong, because they want the whole coffee flavour! And frothed milk also has to be simply perfect.

The PASSIONE® offers both - the Best Aroma System ensures the full development of coffee flavour with well thought-out features. And with the integrated Auto Cappuccinatore you can conjure up the perfect frothed milk for every variation of latte.

The good thing about it - this stylish small and compact fully automatic coffee machine fits in any kitchen.

If coffee is your passion, then Passione® is the right choice!