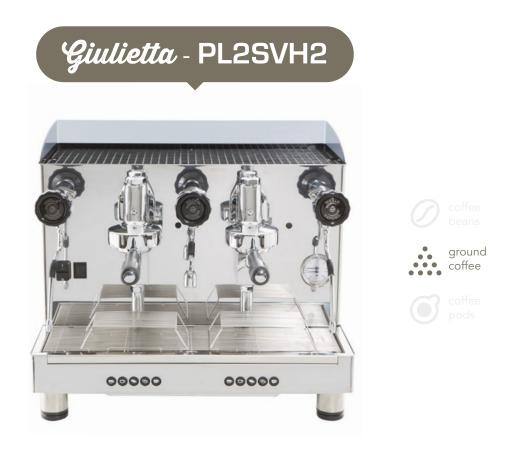

## Delivered with:

1 cup and 2 cups complete filterholders, blind filter and plastic tamper.

; Lelit

10 I copper boiler / 2 heat exchangers, 0.4 I each, with front injectors / Connection to water supply with direct discharge / Group heating through thermo-syphonic circulation / Rotative pump / Automatic boiler level control and heating phase / Appliance body in stainless steel: front and back panels mirror polished, brushed lateral panels / Adjustable feet / Stainless steel water tray complete with self-cleaning grate / It delivers: 4 espresso/minute per group, 2 coffee/minute per group, 60 cl/minute of hot water / Cup warmer with cup holder.

## **Product features**

- E61 type automatic groups.
- 2 Double manometer for coffee/steam pressure.
- 3 1 multidirectional water wand.
- 4 2 multidirectional steam wands.
- 5 Programmable automatic coffee dosing.
- 6 2 groups and chromed taps NSF approved.
  - Mug friendly espresso cup rack.
- 8 Pre-infusion programmable on all doses.
- 9 Automatic washing cycle for each group.