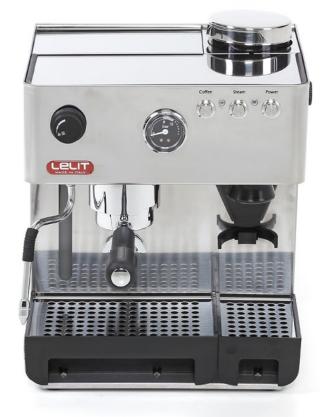

## Delivered with:

1, 2 cups filters and pod filter

Stainless steel appliance body / Tank water level visible from the side and from the front / 3 way solenoid valve to dry up the coffee powder / Built-in grinder with  $\varnothing$  38mm conical burrs and micrometric stepless grinding adjustement / Built-in tamper / 250 ml brass boiler / 57 mm filterholder.

## **Product features**

- Cup warmer.
- Stainless steel water tray grate.
- Round stainless steel switches.
- Back lit manometer for coffee pressure.
- Multidirectional steam/water wand.