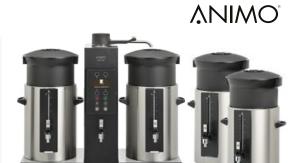

#### ANIMO CB 10+10+2 EXTRA CONTAINERS

- Americano / Tea
- 2x240 cups / hour
- 2x80 cups / brew
- BOH with Containers for Pre-function