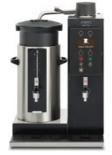

## ANIMO CB 5 HW+6 EXTRA CONTAINERS

- Americano / Tea
- 180 cups / hour
- 40 cups / brew
- BOH with Containers for Pre-function