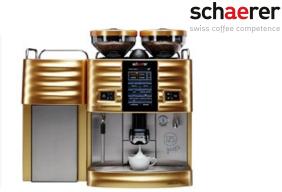

## SCHAERER COFFEE ART PLUS

- Espresso / Cappuccino
- 70 cups / hour
- 150 cups / day
- Touch screen and customization