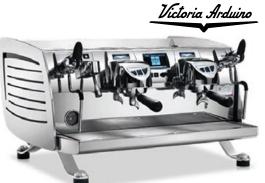

#### VICTORIA ARDUINO EAGLE ONE

- Espresso / Cappuccino
- 80 cups / hour
- 250 cups / day
- Customization
- Needs trained Barista