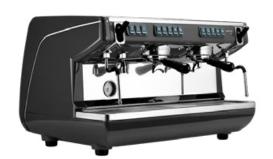

## SCHAERER COFFEE ART PLUS

- Espresso / Cappuccino
- 70 cups / hour
- 150 cups / day
- Touch screen and customization