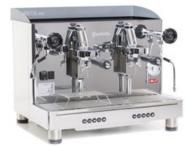

#### APPIA LIFE 1 GROUP

- Epressso / Cappuccino
- 50 cups / hour
- 150 cups / day