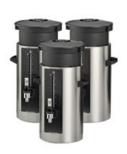

## ANIMO CB 5 HW+6 EXTRA CONTAINERS

- Americano / Tea
- 180 cups / hour
- 40 cups / brew
- BOH with Containers for Pre-function