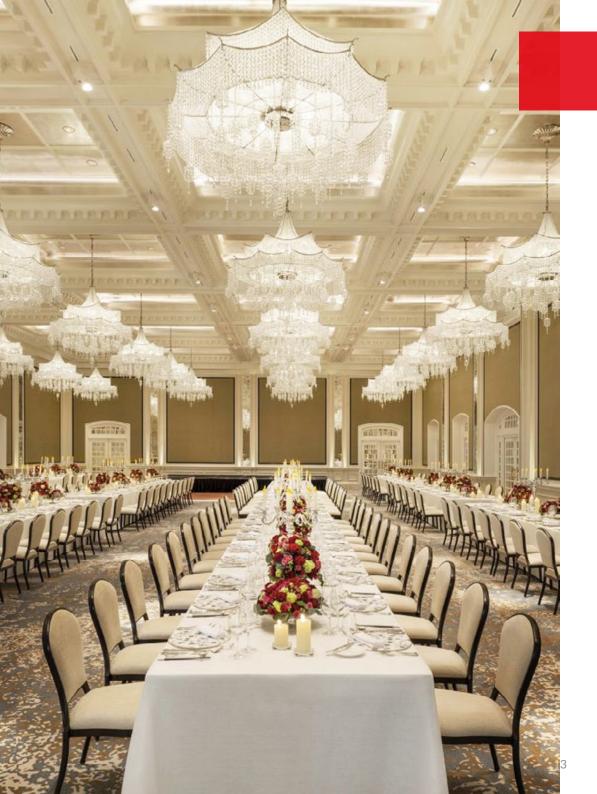

0 cups / hour
- 250 cups / day
- Customization
- Needs trained Barista



## **MEDIUM**

#### NUOVA SIMONELLI APPIA LIFE 2 GROUP

- Espresso / Cappuccino
- 80 cups / hour
- 250 cups / day
- Needs trained Barista



## **BUDGET**



- Epressso / Cappuccino
- 70 cups / hour
- 200 cups / day
- Needs trained Barista







SIMONELLI°



# ALL DAY DINING BUFFET SELF SERVE

## **LUXURY**

## SCHAERER COFFEE ART PLUS

- Espresso / Cappuccino
- 70 cups / hour
- 150 cups / day
- Touch screen and customization



## **MEDIUM**

#### NUOVA SIMONELLI PRONTOBAR TOUCH

- Espresso / Cappuccino
- 50 cups / hour
- 120 cups / day
- Touch screen





## **BUDGET**

## SCHAERER COFFEE PRIME

- Espresso / Cappuccino
- 70 cups / hour
- 150 cups / day
- Touch screen and customization





swiss coffee competer



# **BALLROOM / PRE-FUNCTION**

## **LUXURY**

#### ANIMO CB 10+10+2 EXTRA CONTAINERS

- Americano / Tea
- 2x240 cups / hour
- 2x80 cups / brew
- BOH with Containers for Pre-function



## **MEDIUM**

## ANIMO CB 5 HW+6 EXTRA CONTAINERS

- Americano / Tea
- 180 cups / hour
- 40 cups / brew
- BOH with Containers for Pre-function

## **VINVO**





## **BUDGET**

#### PERCOLATOR ANIMO 12L

- Americano / Tea
- 120 cups / hour
- 96 cups / brew
- BOH with Containers

for Pre-function

## **VINVO**





## **RESTAURANT**

## **LUXURY**

#### VICTORIA ARDUINO **VENUS BAR 2 GROUP**

- Espresso / Cappuccino
- 80 cups / hour
- 250 cups / day
- Needs trained Barista



## **MEDIUM**

#### **VENUS FAMILY** 1 GROUP

- Epressso / Cappuccino
- 30 cups / hour
- 100 cups / day
- Needs trained Barista

##