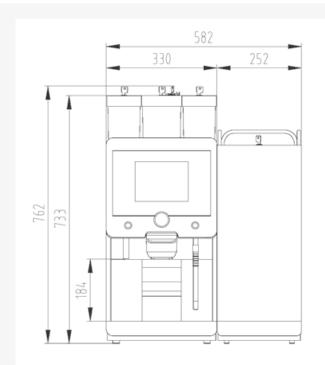

## SCHAERER COFFEE PRIME

- Espresso / Cappuccino
- 70 cups / hour
- 150 cups / day
- Touch screen and customization

swiss coffee competer