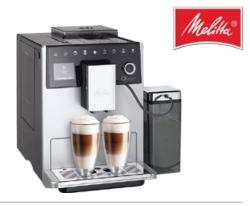

## **MEDIUM**

#### MELITTA CI TOUCH

- Espresso / Cappuccino
- 30 cups / hour
- 50 cups / day
- Easy one-touch operation