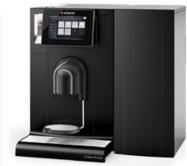

## SCHAERER COFFEE PRIME

- Espresso / Cappuccino
- 70 cups / hour
- 150 cups / day
- Touch screen and customization

swiss coffee competer