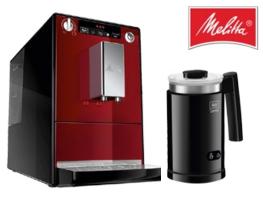

## **BUDGET**

#### MELITTA SOLO AND CREMIO

- Espresso / Cappuccino
- 20 cups / hour
- 30 cups / day
- Easy operation