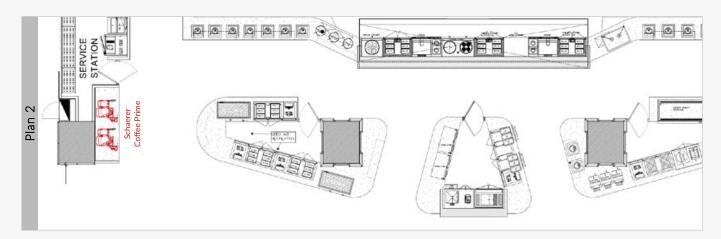

## SCHAERER COFFEE PRIME

- Espresso / Cappuccino
- 70 cups / hour
- 150 cups / day
- Touch screen and customization

swiss coffee competer