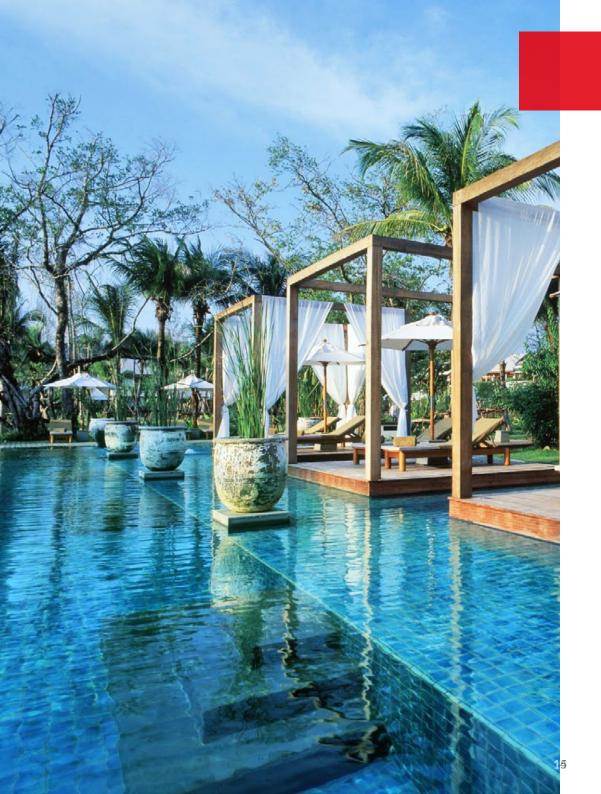

# **POOL**

## **LUXURY**

#### MELITTA BARISTA TS SMART

- Espresso / Cappuccino
- 30 cups / hour
- 60 cups / day
- Easy one-touch operation

## **MEDIUM**

#### MELITTA CI TOUCH

- Espresso / Cappuccino
- 30 cups / hour
- 50 cups / day
- Easy one-touch operation

## **BUDGET**

#### MELITTA SOLO AND CREMIO

- Espresso / Cappuccino
- 20 cups / hour
- 30 cups / day
- Easy operation