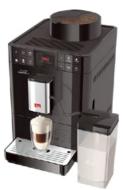

## **LUXURY**

#### **MELITT PASSIONE OT**

- Espresso / Cappuccino
- 25 cups / hour
- 40 cups / day
- Easy operation