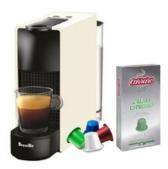

## **MEDIUM**

#### **KRUPS ESSENZA MINI**

- Espresso
- 10 cups / day
- Easy operation