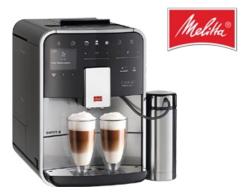

## **LUXURY**

#### MELITTA BARISTA TS SMART

- Espresso / Cappuccino
- 30 cups / hour
- 60 cups / day
- Easy one-touch operation