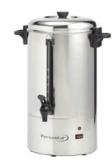

#### PERCOLATOR ANIMO 12L

- Americano / Tea
- 120 cups / hour
- 96 cups / brew
- BOH with Containers

for Pre-function