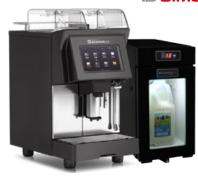

#### NUOVA SIMONELLI PRONTOBAR TOUCH

- Espresso / Cappuccino
- 50 cups / hour
- 120 cups / day
- Touch screen