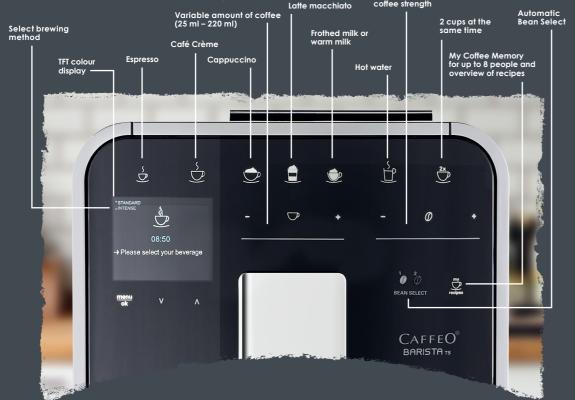

#### INTUITIVE TO USE

**TFT colour display**The high-resolution TFT colour display enables you to use the machine intuitively. The step-by-step instructions guide you through the menu in a self-explanatory

You can select Espresso, café crème, cappuccino and latte macchiato with just one touch. Warm milk, frothed milk or hot water are also available easily and conveniently with One Touch.

Thanks to the innovative Touch & Slide feature you can use your fully automatic coffee machine really simply just by gently touching the sensor panels

# Double Cup Mode (2 cup feature)

Enyoying it is better together - with the Double Cup Mode you can simultaneously prepare two cups of many coffee specialities with or without milk. Also good for those who drink a lot of

## All-in-One outlet with LED lighting

Thanks to separate nozzles for coffee milk and hot water you don't need to move the cup while your coffee is being made. So that you can also use authentic, high latte macchiato glasses, the outlet is height adjustable up to 140 mm. A special feature: the integrated LED lighting lets you prepare your coffee in semi-darkness.

#### **Automatic Bean Select**

Not those beans? Then the others... The innovative Automatic Bean Select chooses the right beans for your favourite coffee from the two-chamber bean container, either automatically or in accordance with your wishes. The active bean monitoring helps you prevent the grinder from grinding empty while you are making coffee. Your fully automatic machine will let you know when you

## My Coffee Memory

Your fully automatic coffee machine remembers your coffee preferences. With the "My Coffee Memory" feature you can set your favourite coffee specialities. And before other people at home