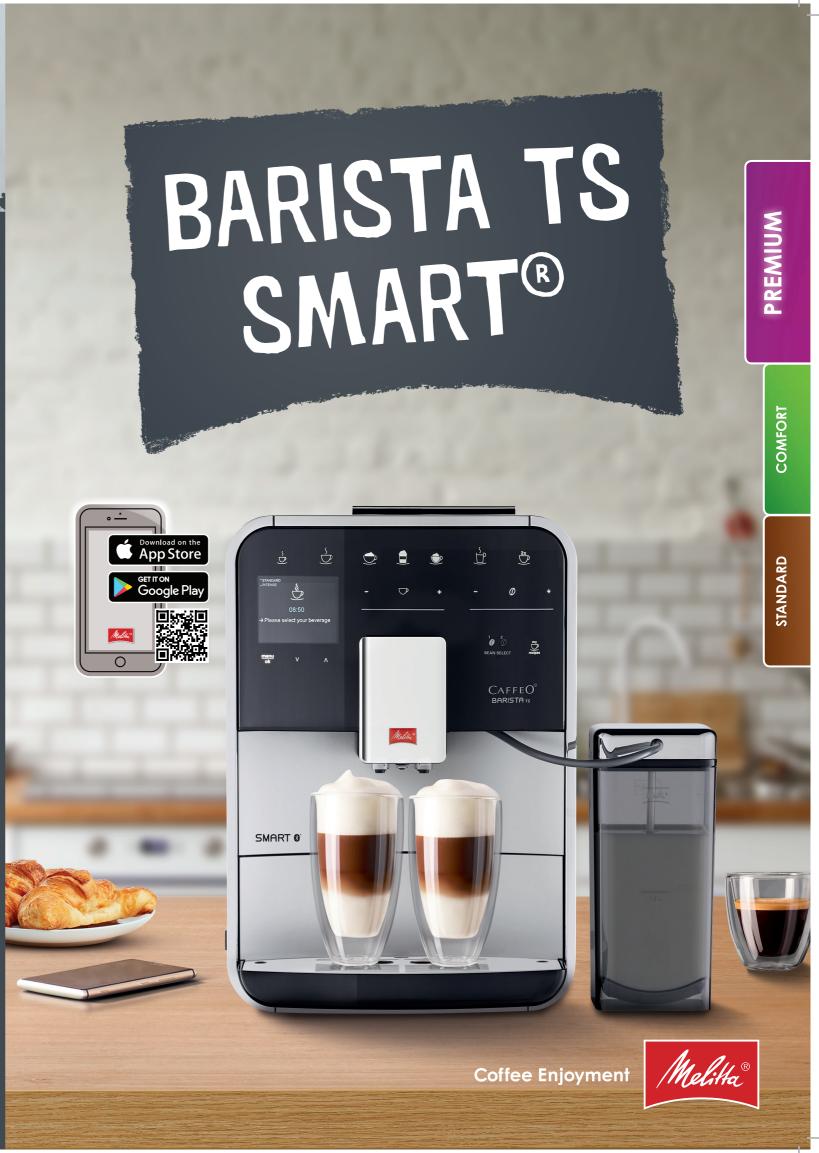

# BARISTA TS SMART® THE MOST DELICIOUS COFFEE? MADE WITH YOUR SMART PHONE!

The Melitta® Barista TS Smart® can really do a lot. For example, it can make 21 different coffee specialities. With the right coffee beans, according to the original recipe or your own personal creation. But that's by far not all. What if you could answer the auestion "Can your mobile make coffee?" with a relaxed "Sure, of course."? Now you can! With the Melitta® Connect app you are able to steer the preparation of coffee and manage many other features really simply with your smart phone.

Now if that isn't smart.