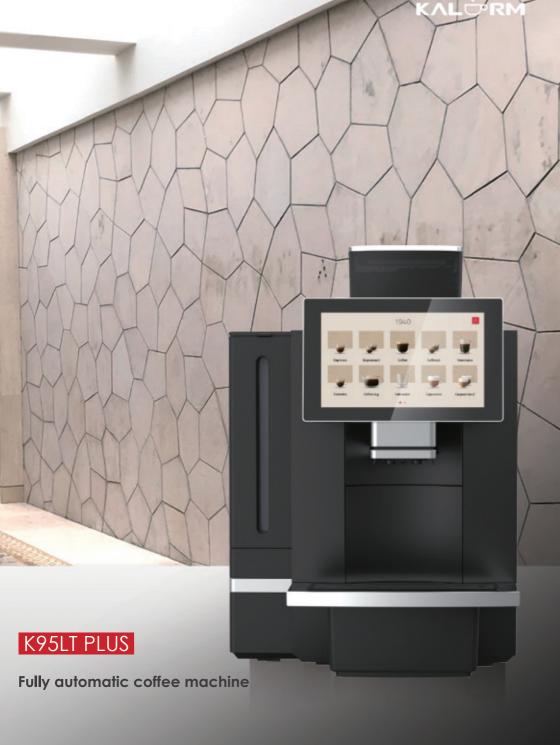

## K95LT PLUS

## HORECA ENTRY MODEL WITH 10.1" TOUCH SCREEN Features:

- ☑ 10.1" LCD touch screen, Android system with optional tap payment system
- ☑ 17+ programmable customizable beverages
- ☑ Programmable video for Brand promotion and advertisement
- ☑ Large 1000g bean hopper
- Tap water connection and optional 6L water tank
- Coffee and milk/foam can be made simultaneously for high-efficiency
- If Fit for various cup height from Espresso to Large Americano
- Sepresso cup support and optional single cup holder
- ☑ Optional drainage pipe and auto slag-falling system
- ☑ Dual Pump and Dual Heating System which provides high efficiency by making coffee and froth simultaneously
- Serving milk coffee in less than 60 seconds
- Professional tap water connection, tap water connection for commercial occasions and reliable solenoid valve system