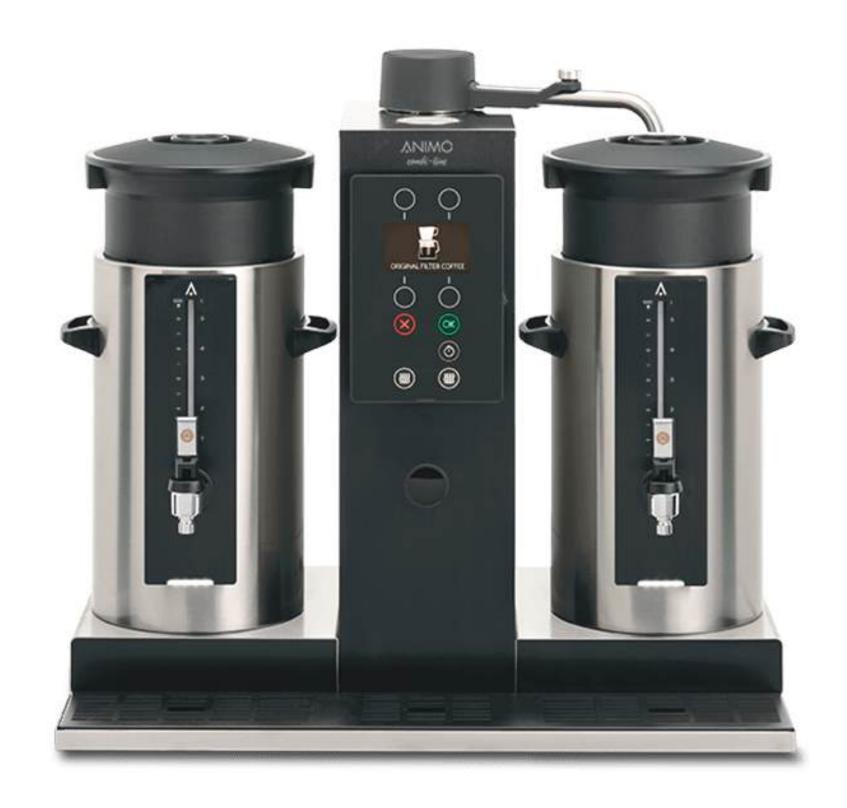

# ANIMO Animo CB 2x5

The Animo Combi Line 2x5L bulk brewers are the ideal solution for hotels, event venues, conference centers. It has robust construction and features: on-screen brewing monitoring, optimal insulation...

- Stainless steel body
- Capacitive touch user interface
- On-screen brewing process
- Isolation optimal

Capacity: 30L/hour