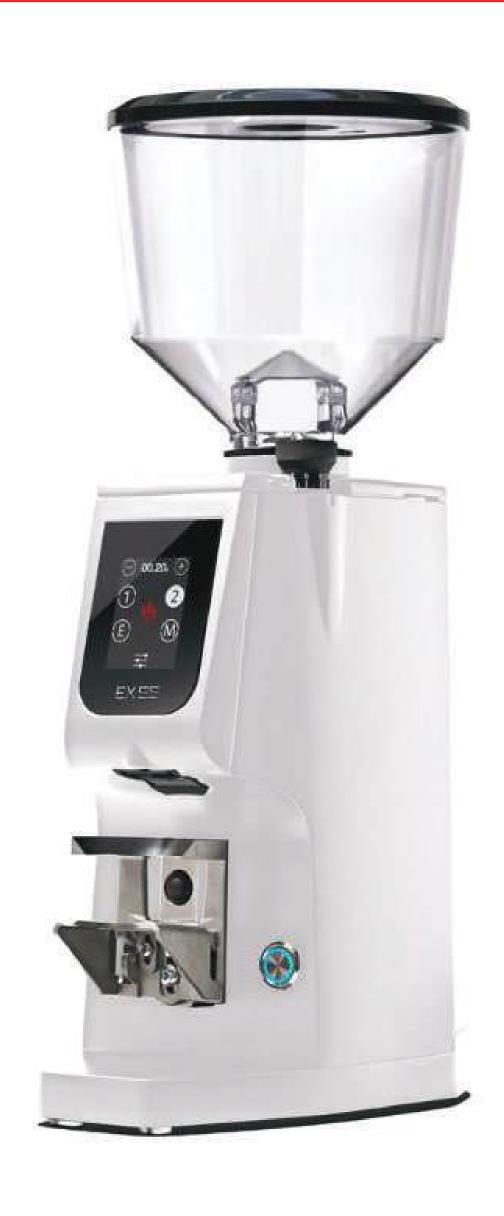

## Eureka Atom Excellence 65

The Eureka Atom Excellence is a premium grinder for large cafés and restaurants. With hardened steel burrs and a sleek aluminum body, it ensures durability, performance, and also an elegant design.

- · Ultra solid body, stainless steel burr
- Touch screen with IPS technology
- Silent technology
- Stepless micrometric adjustment
- Burr 65mm Bean Hopper 1.2kg