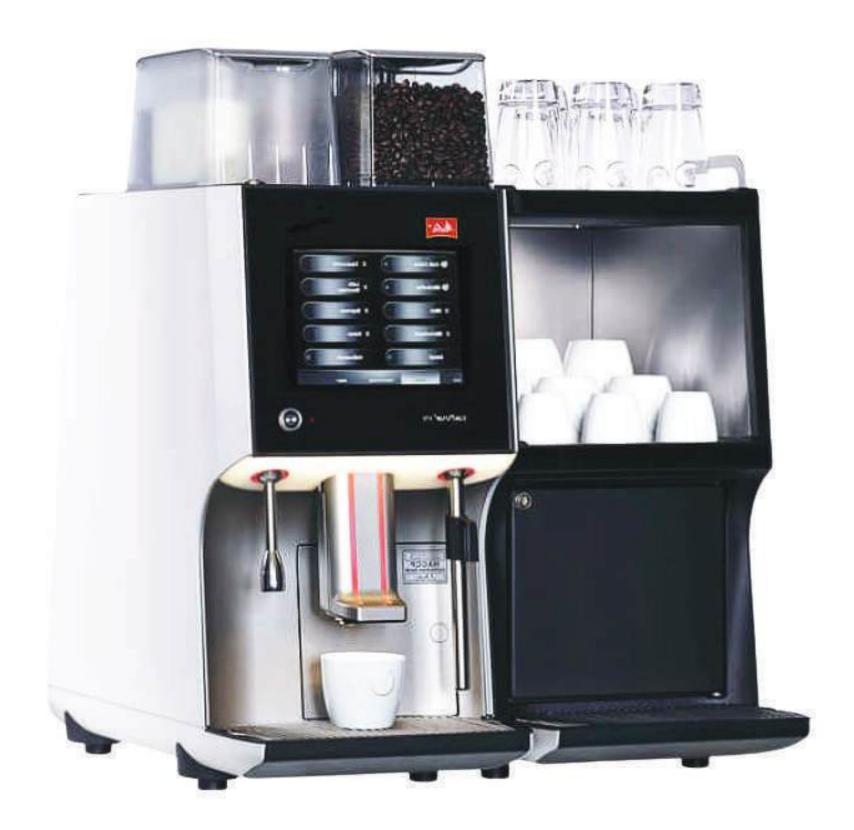

#### **Melitta Professional XT6**

This commercial fully automatic machine is in the premium level of the XT range of Melitta and features all key quality components plus extras. Up to 250 cups per day on average. Ready for fleet management.

- Refined aluminium body
- 8.4" touch screen display
- Milk system with milk pump
- Clean in Place (CIP®)
- Productivity: Up to 250 cups/day