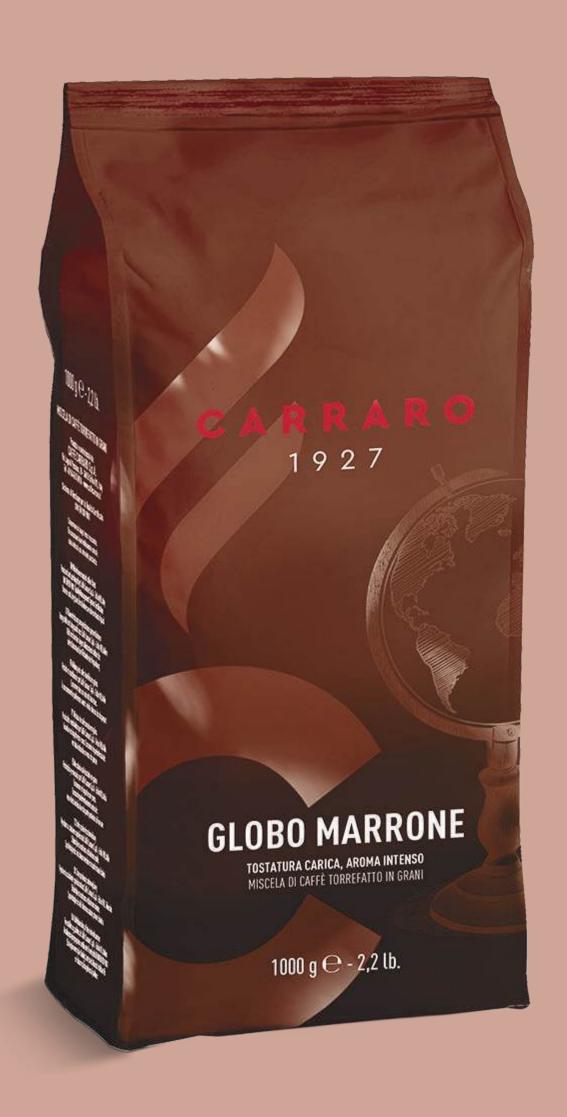

nes for suites to practical capsule machines for the executive level rooms







Choose Melitta Latticia OT for its one-touch espresso, superior Aroma Extraction System, customizable coffee options, and compact design, making it the perfect choice for small spaces and practicality.

- Stainless Steel and ABS body
- LED Display / One touch operation
- LATTE perfection System
- Extra-large coffee enjoyment
- Productivity: 30-40 cups/day



# Scishare Nespresso Compatible



The Scishare Mini Capsule Coffee Machine boasts a 20-bar pump, rapid heating, and precise extraction system, delivering stable brewing and rich, smooth coffee flavor in a compact design.

- Compact design
- Rapid Heating Technology
- "Cup Memory" function
- Removable water tank: 0.62L
- Compression pressure: 20 bar







# GLOBO MARRONE CREAMY SLOW ROASTING

85%
ROBUSTA



15%
ARABICA



# GLOBO ROSSO

FULL BODY
THICK RICH CREAM

Aroma Intensity Sweet Acidity Aftertaste

70%
ROBUSTA



30%
ARABICA



## GLOBO ORO

SWEET AND LIQUER-LIKE PLEASANTLY PERSISTENT

30%
ROBUSTA



70%
ARABICA



## BIO STRONG ROASTED INTENSE AROMA

12% ROBUSTA



88%
ARABICA







The Vitamix Drink Machine Advance is ideal for busy cafés and restaurants. Built from ABS and includes features like 6 optimized programs, automatic shut-off, and a pulse function.

- ABS Synthetics Body
- Knob with 6 optimized programs
- Pulse Function
- Automatic shut-off
- Container capacity: 1.4L





The Vitamix The Quiet One is designed for cafés, bars, coffee shops, and restaurants. This blender combines high-quality materials with high-end fea