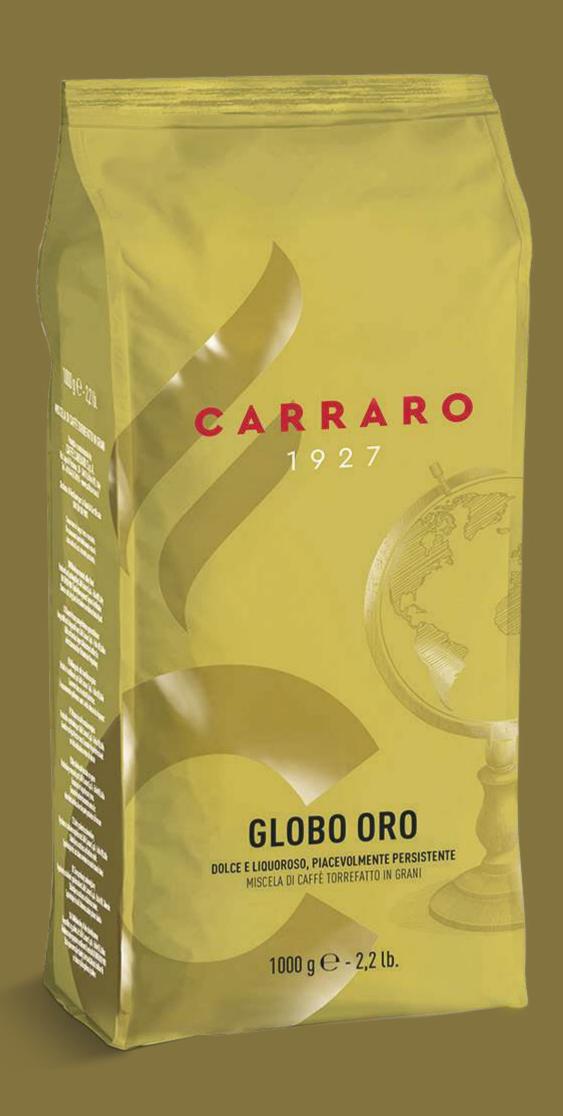

## GLOBO ORO

SWEET AND LIQUER-LIKE PLEASANTLY PERSISTENT

30%
ROBUSTA

70%
ARABICA