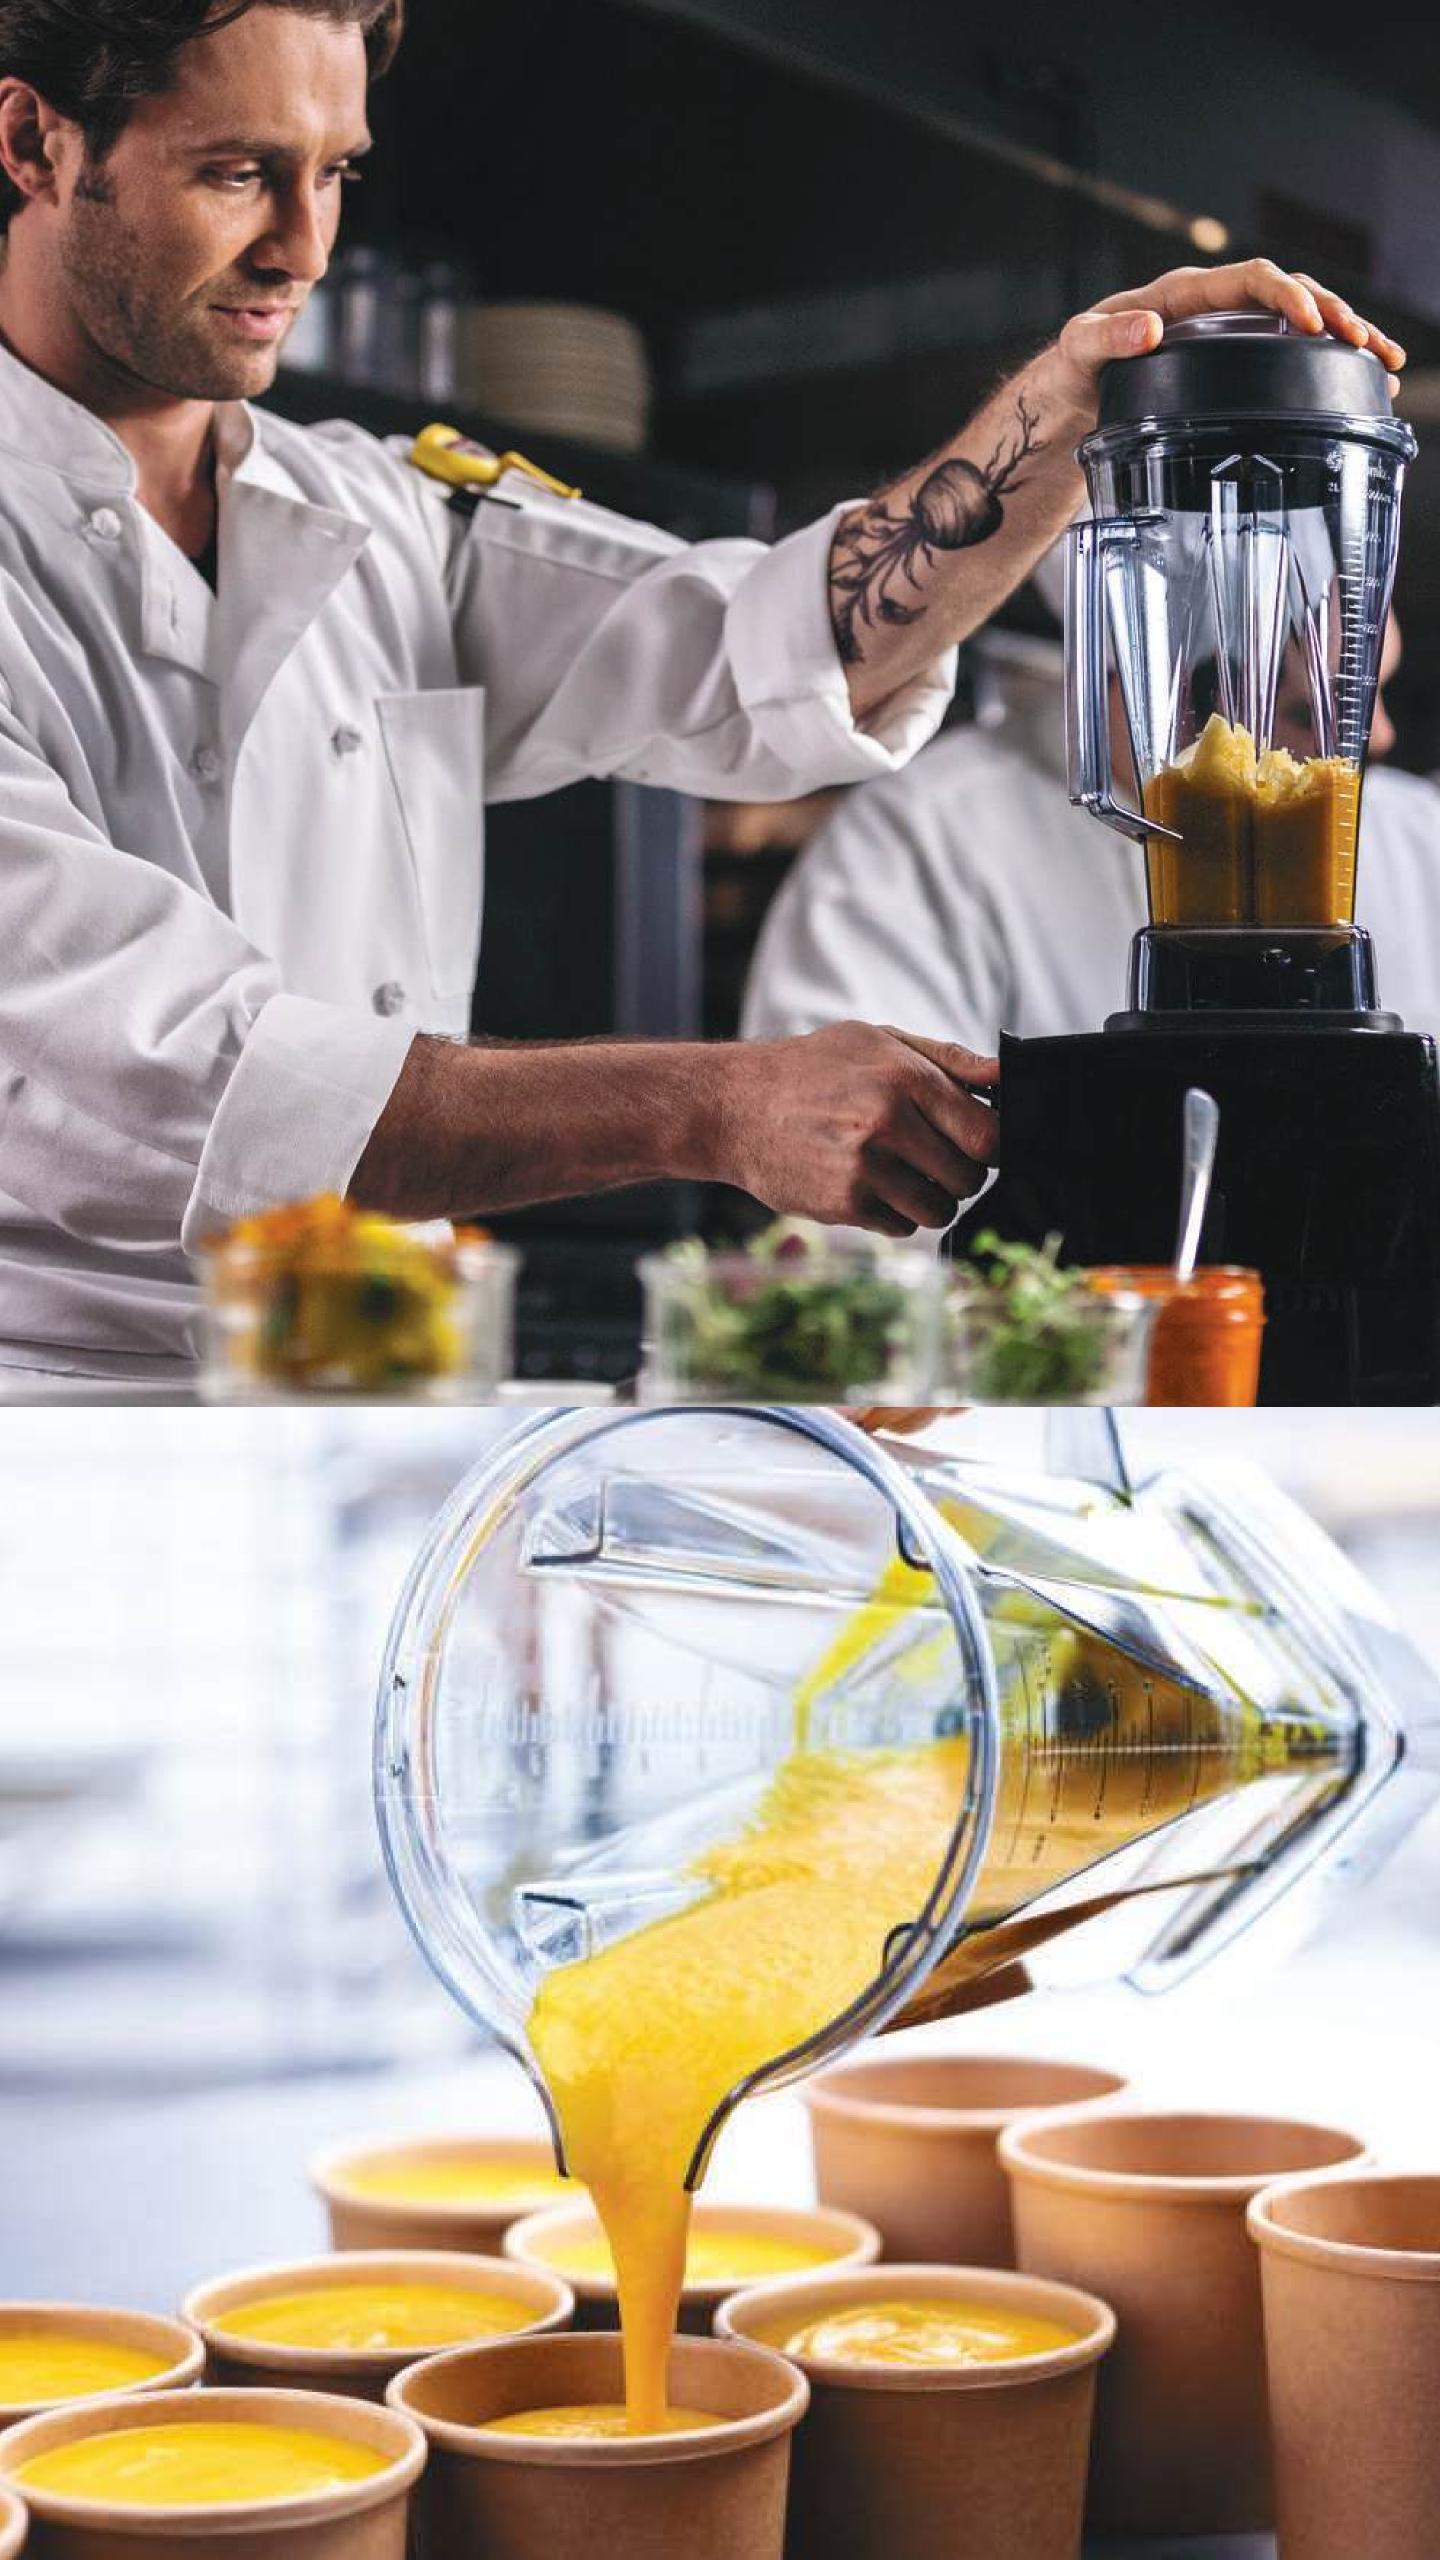

## BIO STRONG ROASTED INTENSE AROMA

12% ROBUSTA

88%
ARABICA

The Vitamix Drink Machine Advance is ideal for busy cafés and restaurants. Built from ABS and includes features like 6 optimized programs, automatic shut-off, and a pulse function.

- ABS Synthetics Body
- Knob with 6 optimized programs
- Pulse Function
- Automatic shut-off
- Container capacity: 1.4L

The Vitamix The Quiet One is designed for cafés, bars, coffee shops, and restaurants. This blender combines high-quality materials with high-end features including 34 optimized settings, noise reduction...

- ABS Synthetics Body
- LCD display with 6 preset buttons
- Noise reduction
- 34 optimized settings
- Container capacity: 1.4L

NUGGET CRESCENT CUBES

**GOURMET** 