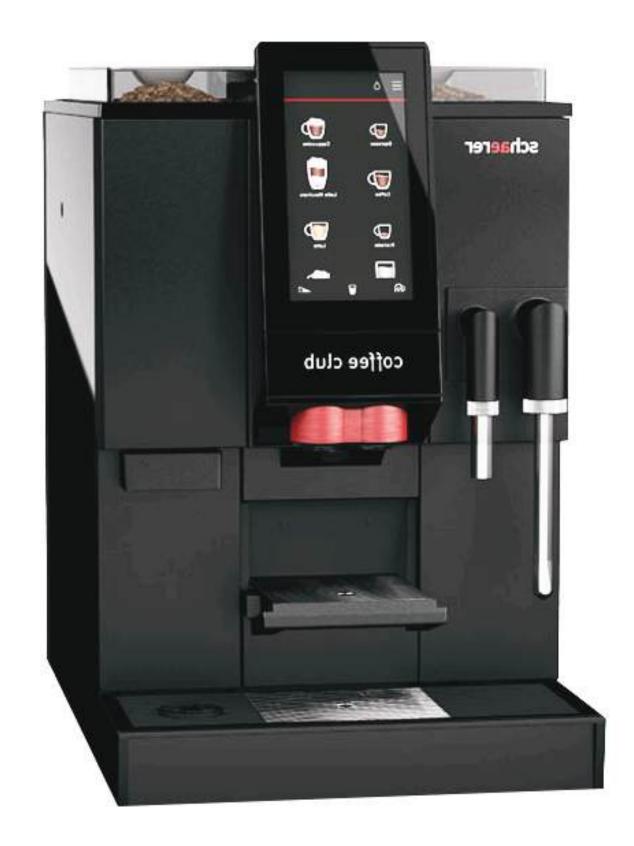

#### Schaerer Coffee Club

The Schaerer Coffee Club is an ideal solution for small to medium-sized spaces. It has a stainless steel & ABS body with features including the CleanIT, beverage customization, and SteamIT.

- Stainless steel and ABS body
- 7 inch wide TouchIT screen
- Easy cleaning design with CleanIT
- Beverage customisation
   Productivity: Up to 80 100 cups/day