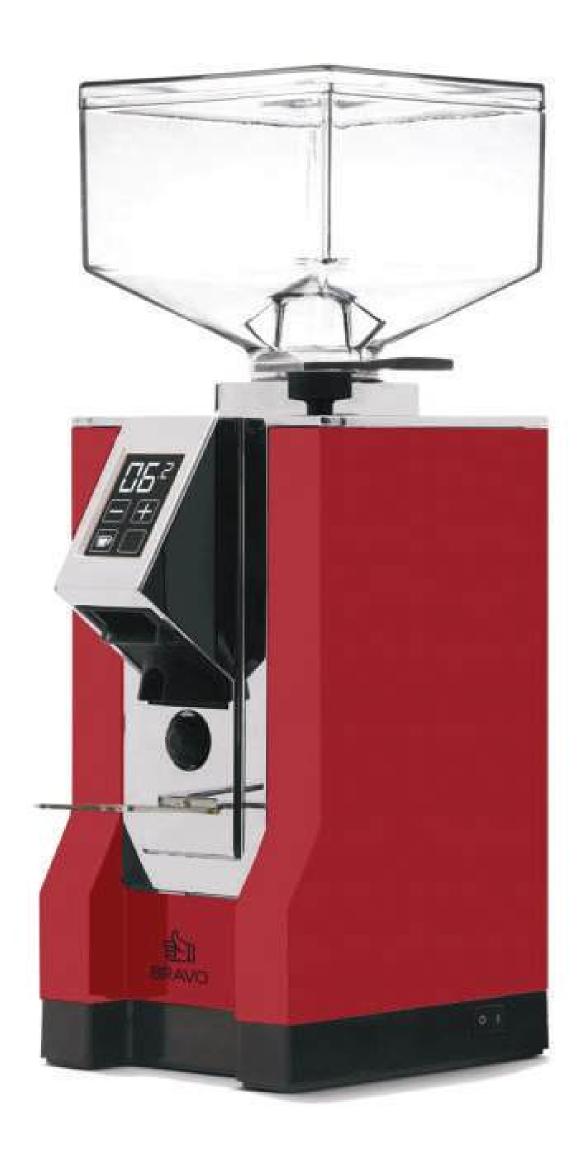

# Eureka Mignon Bravo

Eureka Mignon Bravo designed for discerning baristas. The Bravo blends elegance and functionality with aluminum body and key features like stepless micrometric adjustment, highspeed maintenance, ACE system.

- Stainless Steel & ABS Body
- Touchscreen display
- ACE Anti-Clumping and Electrostatic System
- Stepless micrometric adjustment
   Burr 50mm Bean Hopper 300g

Melitta Latte Select with its superior Aroma Extraction System, 12 coffee recipes and integrated tea function making it the top choice for unmatched quality reliability and ultimate convenience.

# Eureka Mignon Bravo

Eureka Mignon Bravo is designed for discerning baristas. It blends elegance and functionality with aluminum body and key features like stepless micrometric adjustment, high – speed maintenance, and ACE system.

- Stainless Steel & ABS Body
- Touchscreen display
- ACE Anti-Clumping, Electrostatic System
- Stepless micrometric adjustment
- Burr 50mm Bean Hopper 300g

Melitta Solo & Milk offers a compact design, superior Aroma Extraction System, easy cleaning, making it ideal for offices and home users seeking a high-quality, user-friendly coffee machine.