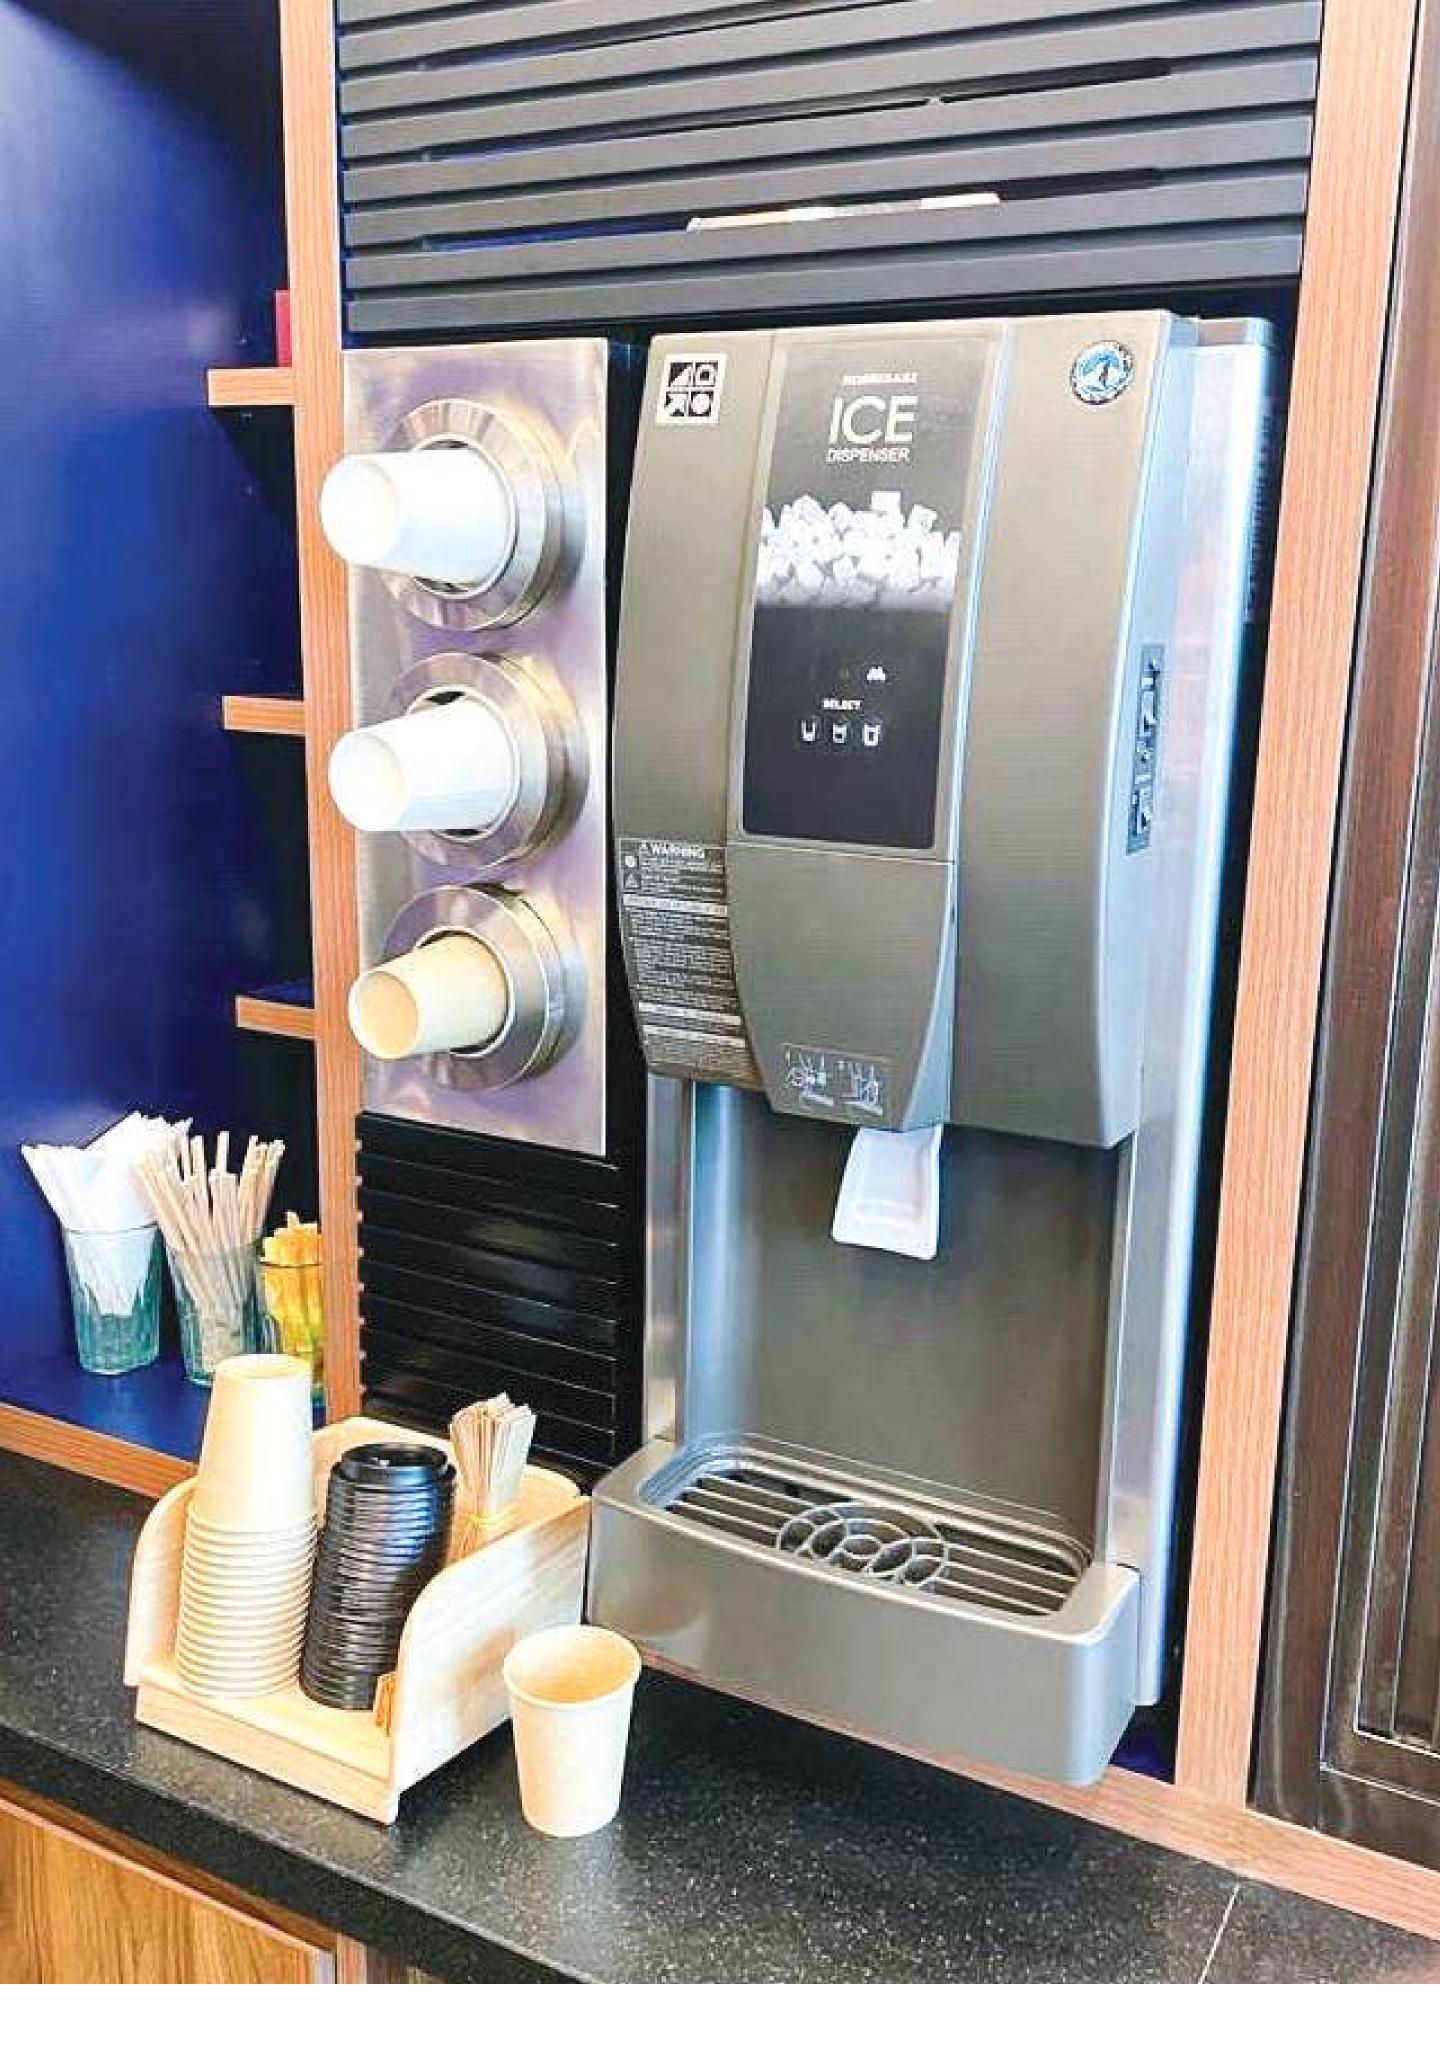

# CUBELET ICE Dispenser DCM-60KE 60k/1,9b

The Hoshizaki DCM-60KE ice maker, designed for restaurants, cafés, and hotels, combines sleek design with functionality, making it a reliable, efficient, and helper for customer satisfaction and service.

Capacity: 60kg/24h

Ice box: 1.9kg

Ice shape: Cubelet ice

LED operation buttons

Design prevents touching the lip of a glass