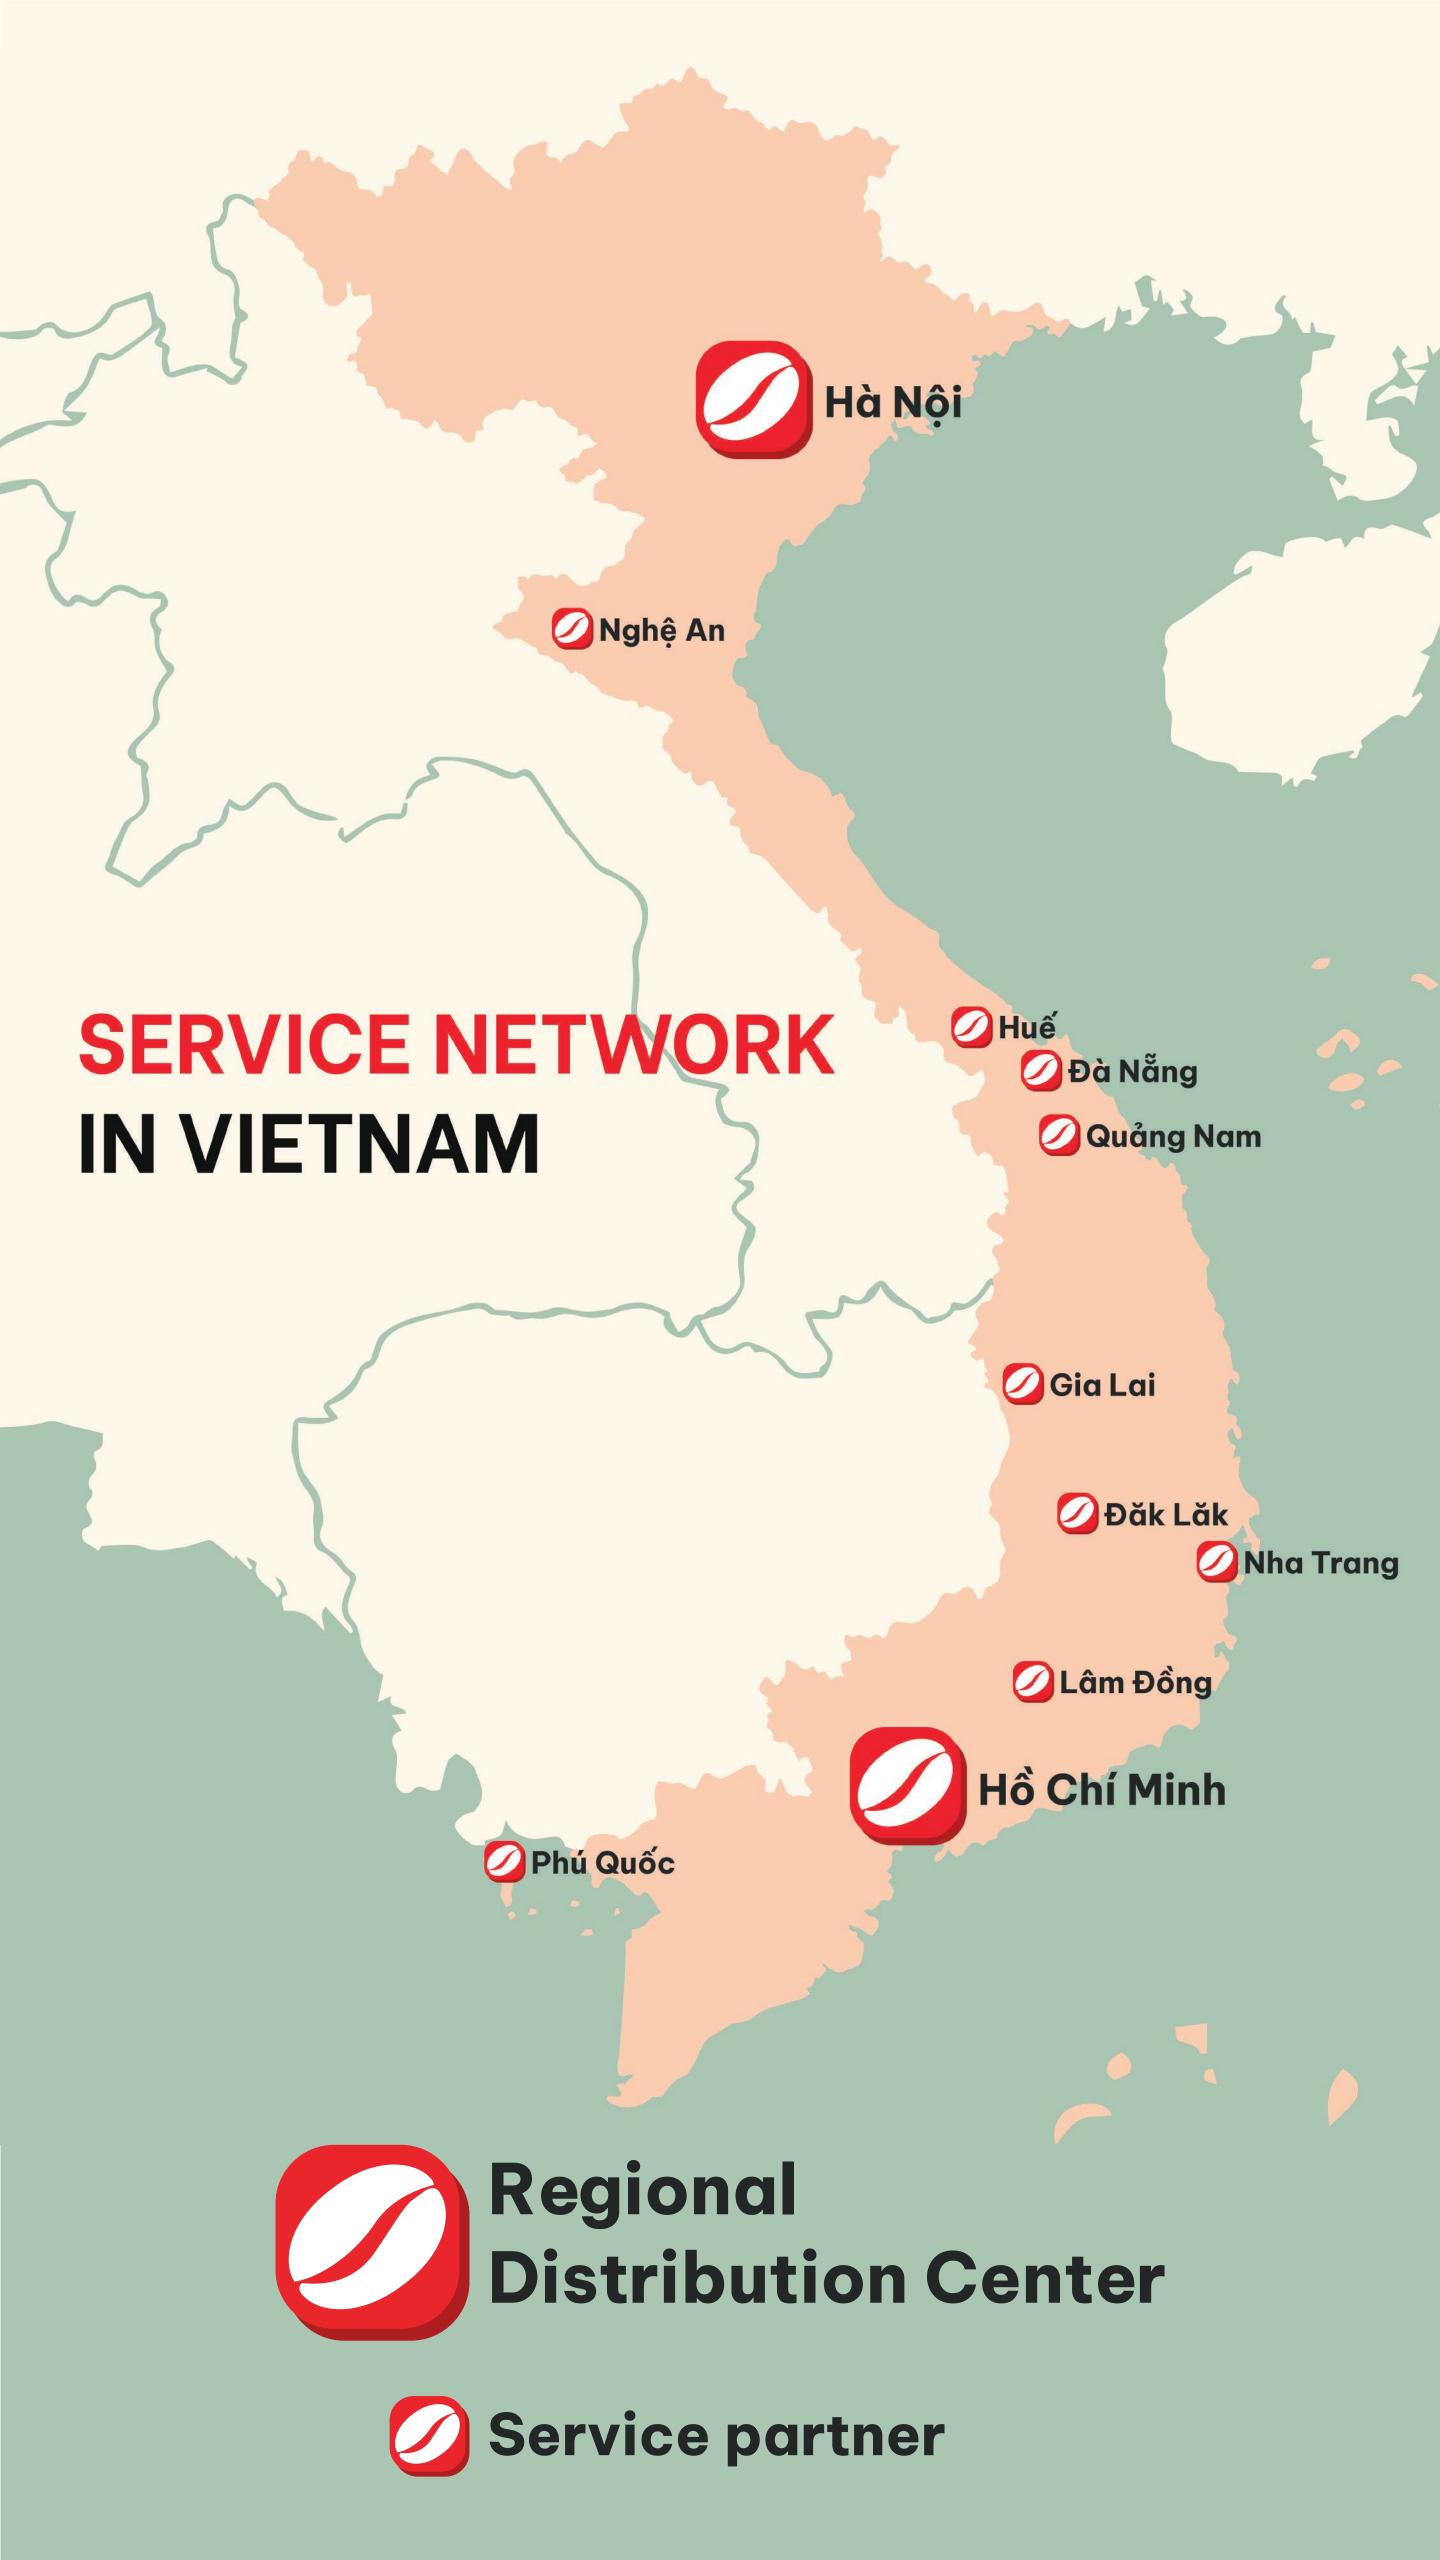

# DISTRIBUTION NETWORK

### **Distribution Network:**

Thanks to the support of our customers, Cubes Asia is present throughout Vietnam through a nationwide network of show-rooms and customer service centers in Ho Chi Minh City, Da Nang, and Hanoi, as well as a network of authorized dealers throughout the country.