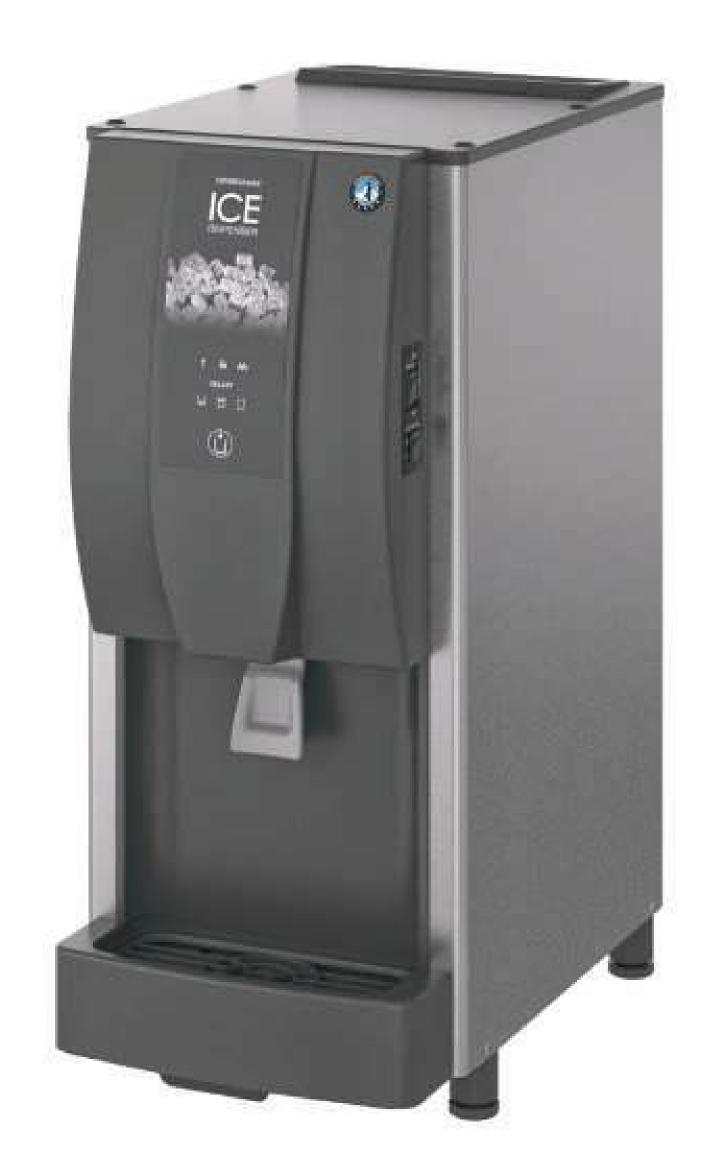

# CUBELET ICE Dispenser DCM-120KE 125k/4b

The DCM-120KE is an ice/water dispenser ideal for hospitality, catering, and healthcare. It offers cubelet ice, ice and water, or water only, with adjustable portion control for self-service convenience.

Capacity: 125kg/24h

Ice box: 4kg

Ice shape: Cubelet ice

LED operation buttons

Design prevents touching the lip of a glass