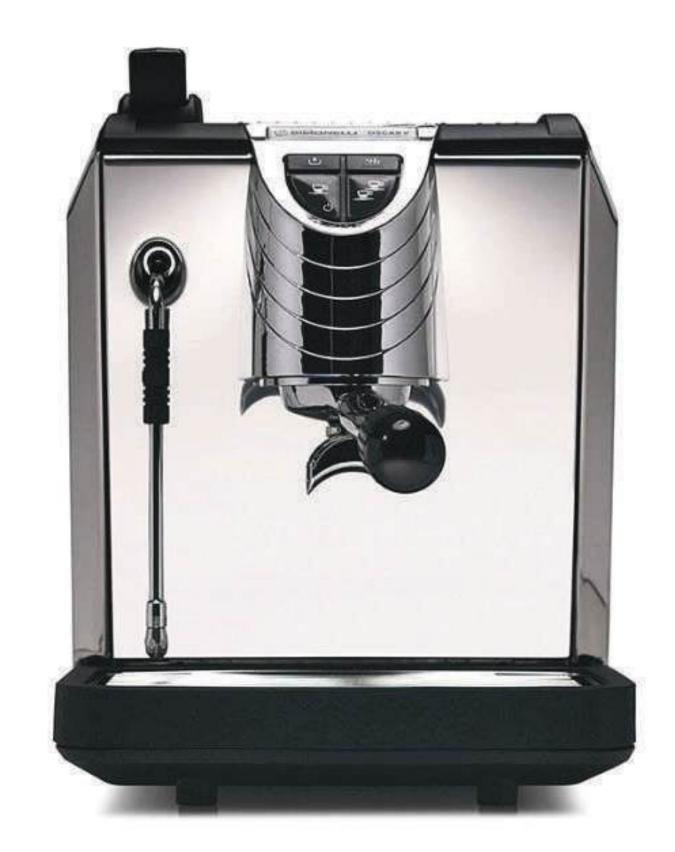

#### Nuova Simonelli Oscar Mood

The Nuova Simonelli Oscar Mood is designed for small commercial use with durable stain-less steel and stylish finishes. Key features include PID system, Cool Touch steam wand, and silent pump.

- Stainless Steel & ABS Body
- Control console & display with timer
- Cool touch Steam wand
- PID Temperature Control Technology
- Boiler Capacity: 2L / Tank: 3L