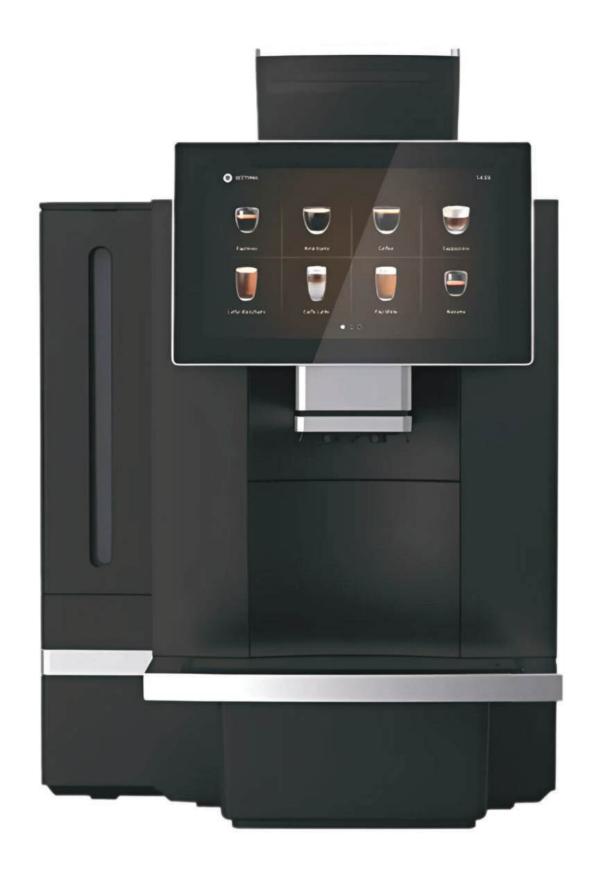

#### Kalerm K95LT Plus

The Kalerm K95LT Plus features a sleek design with a 10.1" Android touchscreen, Fresh Milk System, 17+ beverage options, and a capacity of 150 cups/day, ideal for cafés, offices, and high-demand spaces.

- Stainless steel & ABS body
- 10.1" Android LCD touch screen
- Fresh Milk System
- More Than 17 Beverages
- Productivity: 80-100 cups/day

- Stainless steel & ABS body
- 10.1" Android LCD touch screen
- Fresh Milk System
- More Than 17 Beverages
- Productivity: Up to 150 cups/day