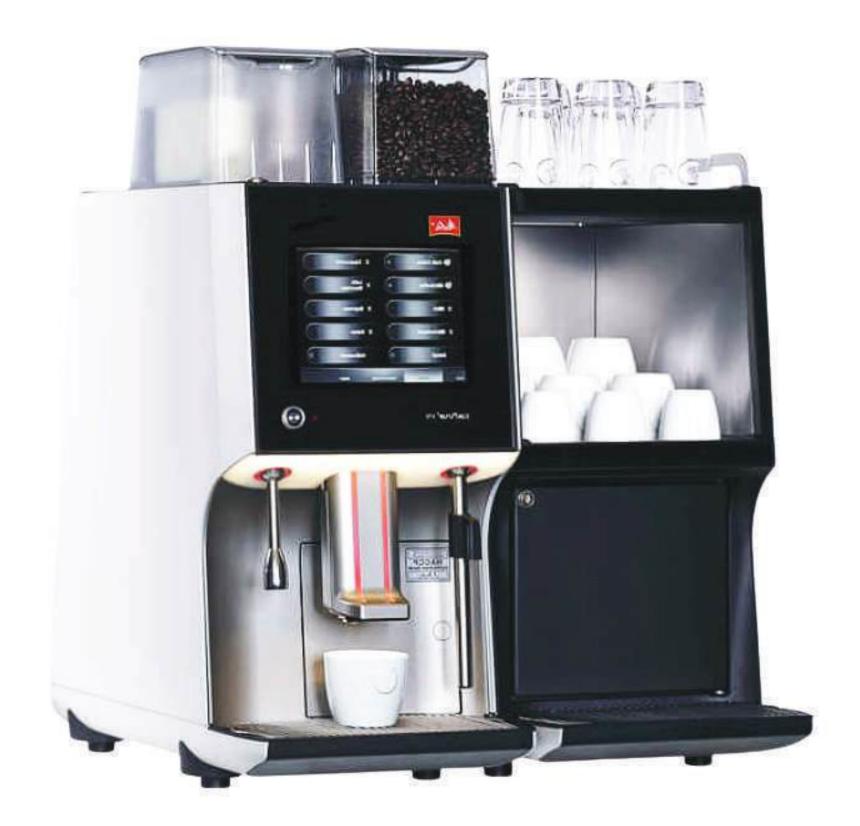

#### **Melitta Professional XT6**

This commercial fully automatic machine is in the premium level of the XT range of Melitta and features all key quality components plus extras. Up to 250 cups per day on average. Ready for fleet management.

- Refined aluminium body
- 8.4" touch screen display
- Milk system with milk pump
- Clean in Place (CIP®)
- Productivity: Up to 250 cups/day

- Refined aluminium body
- 8.4" touch screen display
- Milk system with milk pump
- Clean in Place (CIP®)
- Productivity: Up to 250 cups/day

The Kalerm X460 is designed for cafés, restaurants, and offices. With a 10.1-inch Android touch display, Multi-Scenario Mode operation, and an independent hot water wand for versatile drink preparation.