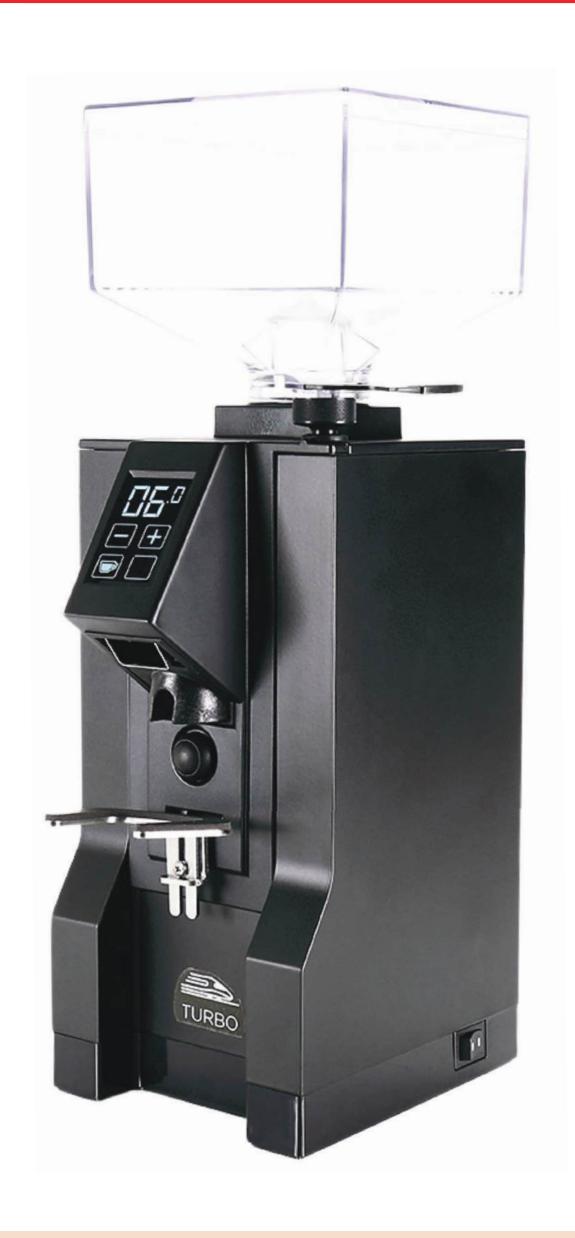

# Eureka Mignon Turbo

The Eureka Mignon Turbo is designed for baristas and small coffee shops. The Mignon Turbo features a robust aluminum body combined with its Silent Technology, Espresso & Brew function, ACE system...

- Stainless Steel & ABS Body
- Touchscreen display
- ACE Anti-Clumping and Electrostatic System
- Silent Technology
   Burr 65mm Bean Hopper 300g