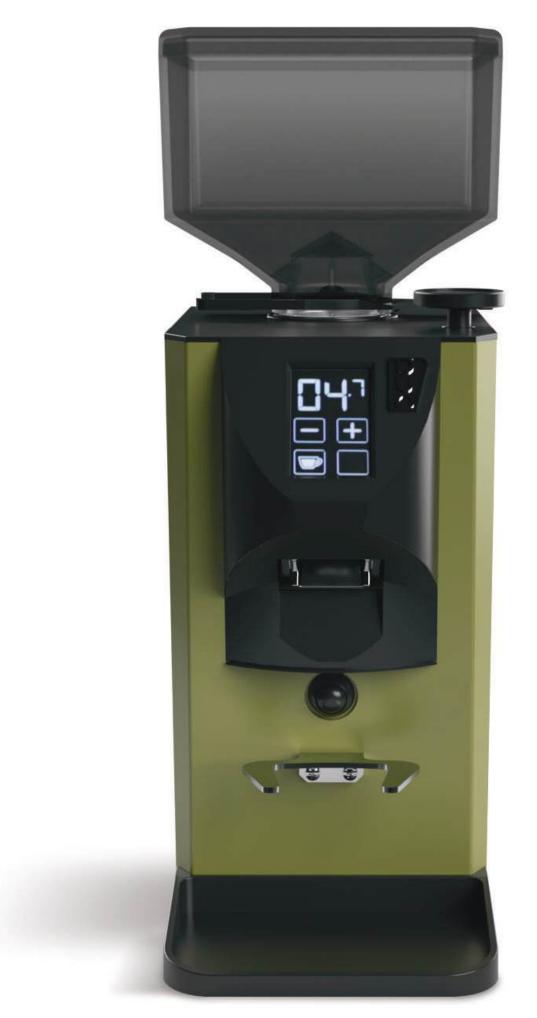

#### Nuova Simonelli Duo Grinder

The Nuova Simonelli DUO is crafted for small commercial use that built with durable stainless steel and premium finishes and key features include micrometric grind adjustments, and quiet operation...

- Aluminium body
- Intuitive touchscreen
- Microscopic fineness adjustment system
- Color palette similar to Oscar Mood
- Burr diameter: 55mm