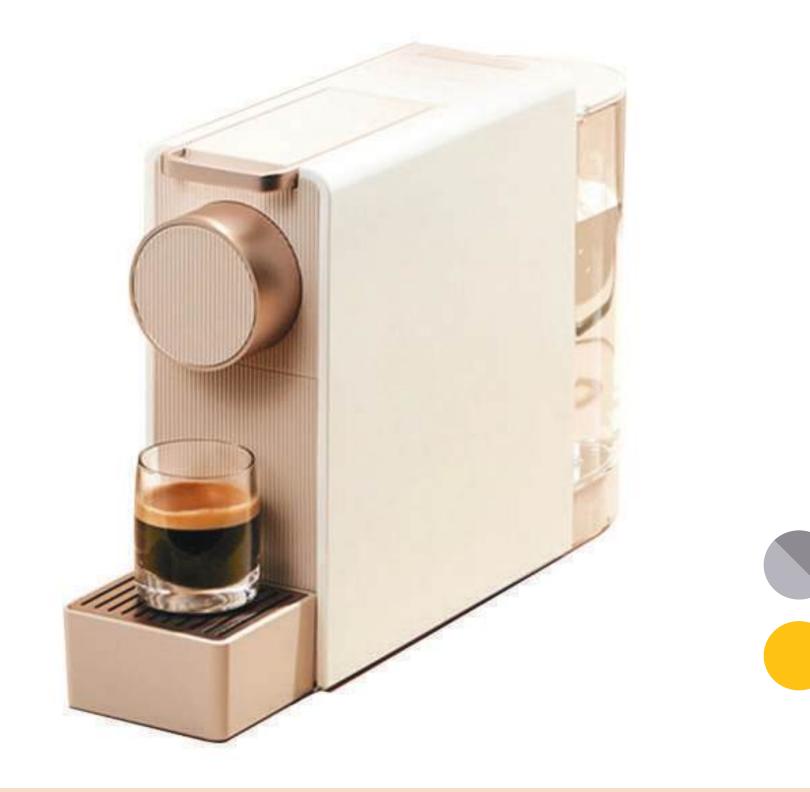

# Scishare Nespresso Compatible

The Scishare Mini Capsule Coffee Machine boasts a 20-bar pump, rapid heating, and precise extraction system, delivering stable brewing and rich, smooth coffee flavor in a compact design.

- Compact design
- Rapid Heating Technology
- "Cup Memory" function
- Removable water tank: 0.62L
- Compression pressure: 20 bar