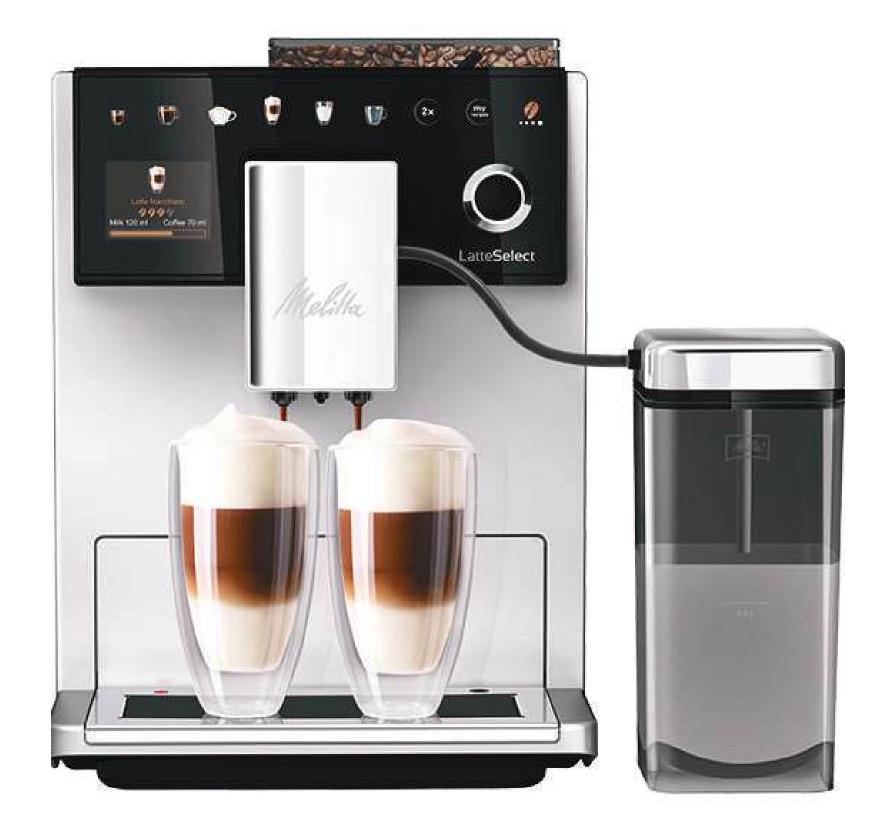

- Stainless Steel & ABS Body
- Touchscreen display
- ACE Anti-Clumping and Electrostatic System
- Stepless micrometric adjustment
   Burr 50mm Bean Hopper 300g

Melitta Latte Select with its superior Aroma Extraction System, 12 coffee recipes and integrated tea function making it the top choice for unmatched quality reliability and ultimate convenience.

- Stainless Steel and ABS body
- TFT Color-Display / One touch operation
- Individual coffee enjoyment
- 12 coffee recipes, integrated tea function
- Productivity: 40-50 cups/day