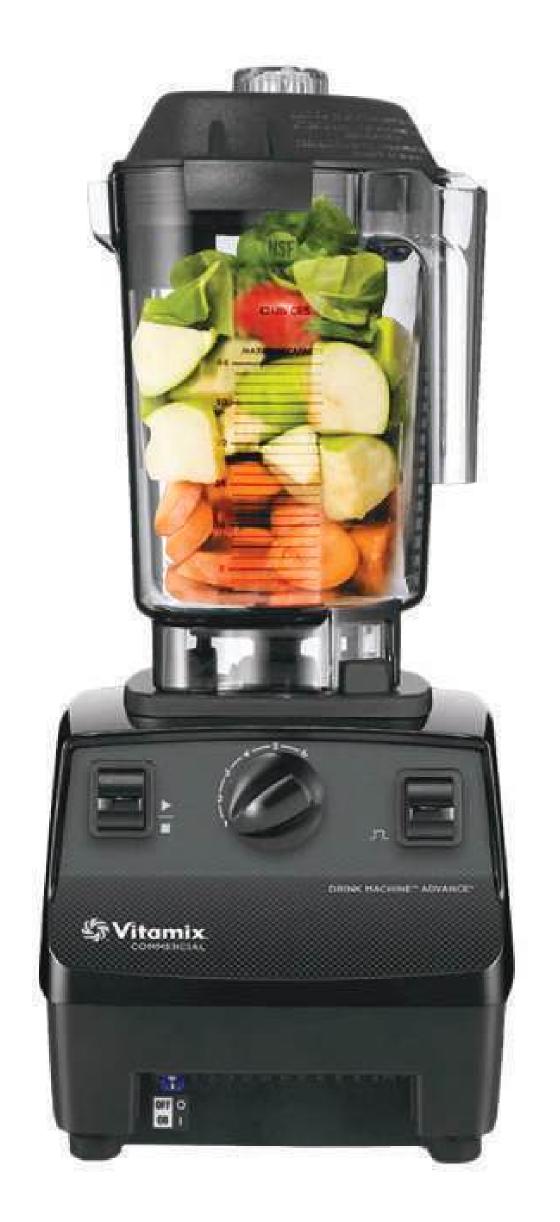

- ABS Synthetics Body
- Knob with 6 optimized programs
- Pulse Function
- Automatic shut-off
- Container capacity: 1.4L

The Vitamix The Quiet One is designed for cafés, bars, coffee shops, and restaurants. This blender combines high-quality materials with high-end features including 34 optimized settings, noise reduction...