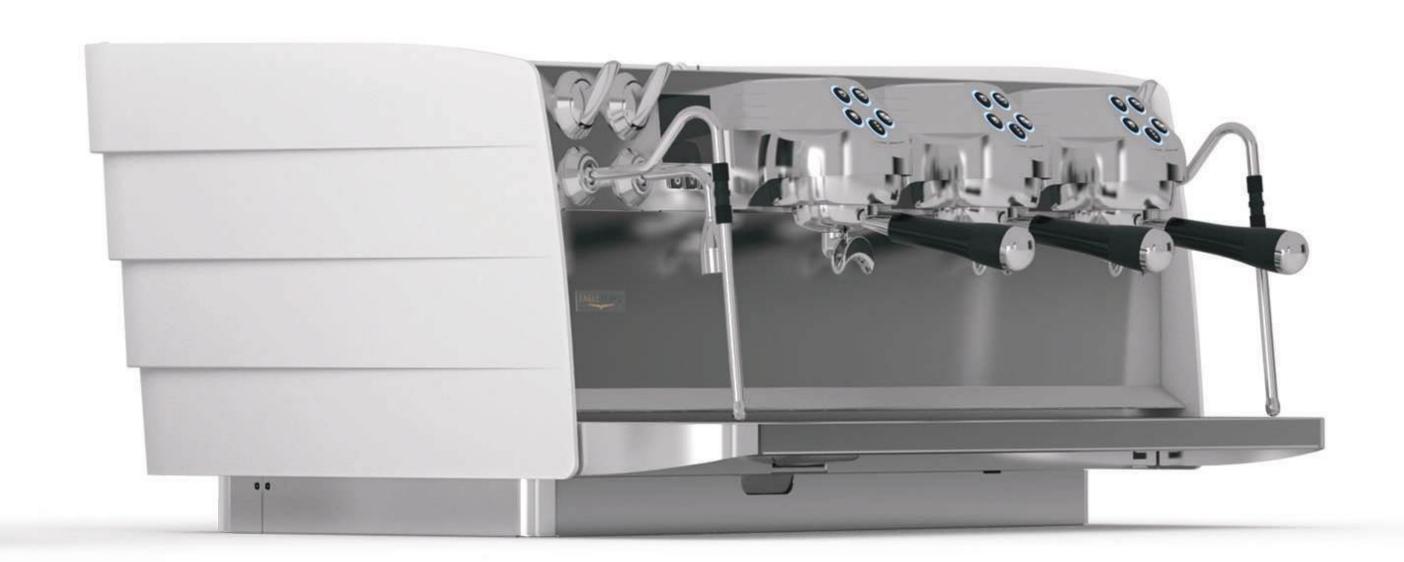

# Victoria Arduino

# Victoria Arduino Eagle Tempo

Victoria Arduino Eagle Tempo 2 Groups is an energy-efficient espresso machine for cafés, hotels, and restaurants. Made of premium stainless steel and aluminum, it features advanced tech like NEO and T.E.R.S.

- Cast Aluminum Body
- TFT touch screen
- NEO temperature control
- Steam by Wire technology
- Steam boiler 8L & 2 Coffee boilers 0.14L