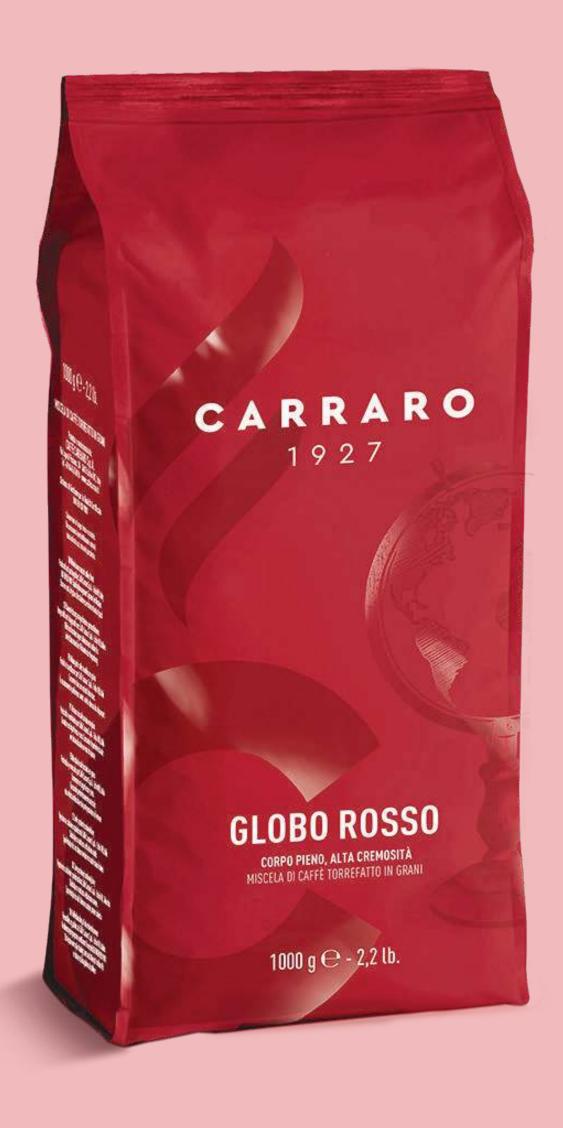

# GLOBO ROSSO

FULL BODY
THICK RICH CREAM

Aroma Intensity Sweet Acidity Aftertaste

70%
ROBUSTA

30%
ARABICA