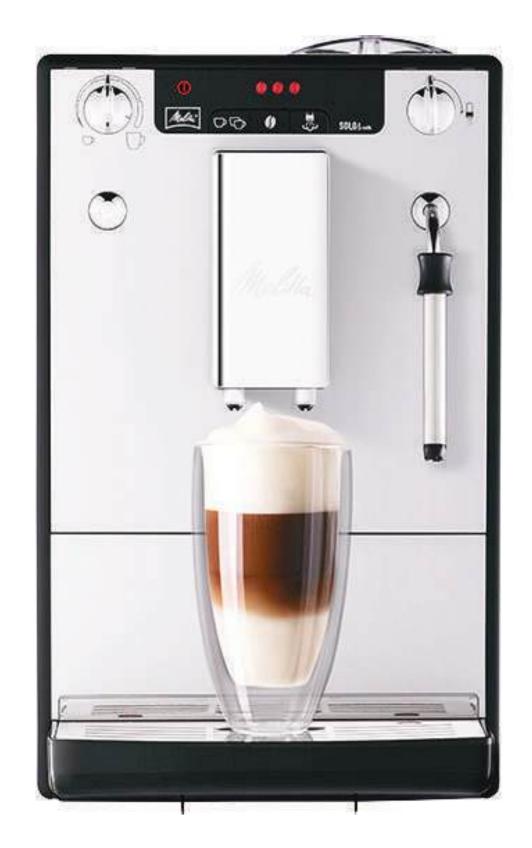

- Stainless Steel & ABS Body
- Touchscreen display
- ACE Anti-Clumping, Electrostatic System
- Stepless micrometric adjustment
- Burr 50mm Bean Hopper 300g

Melitta Solo & Milk offers a compact design, superior Aroma Extraction System, easy cleaning, making it ideal for offices and home users seeking a high-quality, user-friendly coffee machine.

- Stainless Steel and ABS body
- LED display
- Pannarello to prepare milk foam
- Conscious operation
- Productivity: 30-40 cups/day

The Melitta Cremio II is designed with a stainless steel exterior, creating smooth and creamy milk foam for lattes, cappuccinos, and more. This product is often paired with Melitta automatic coffee machines.