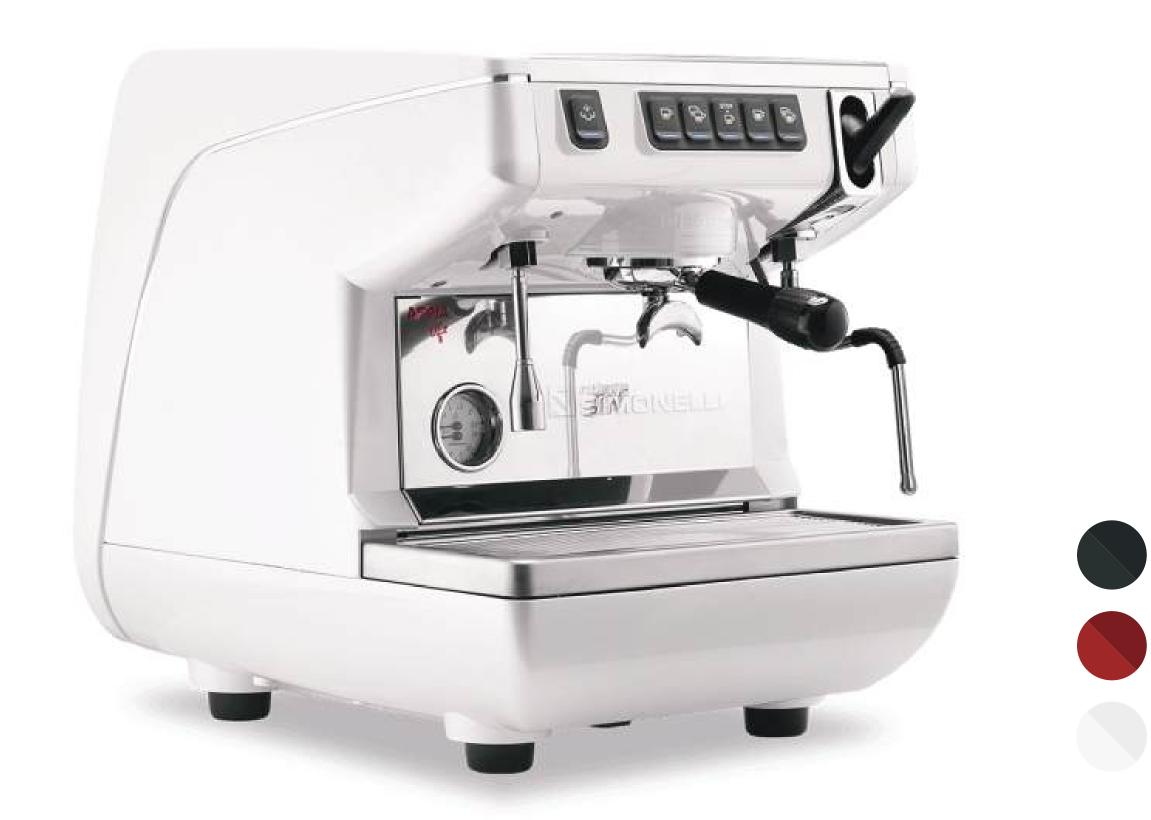

#### Nuova Simonelli Oscar Mood

The Nuova Simonelli Oscar Mood is designed for small commercial use with durable stain-less steel and stylish finishes. Key features include PID system, Cool Touch steam wand, and silent pump.

- Stainless Steel & ABS Body
- Control console & display with timer
- Cool touch Steam wand
- PID Temperature Control Technology
- Boiler Capacity: 2L / Tank: 3L

## Nuova Simonelli Oscar II

The Nuova Simonelli Oscar II is designed for small commercial use with durable stainless steel. Key features include Thermocompensated Group, Push&Pull steam wand, and heat exchange system.

- Stainless Steel & ABS Body
- Soft-touch backlit control panel
- Steam Wand: Push & Pull
- Heat exchanger system
- Boiler Capacity: 2L / Tank: 3L