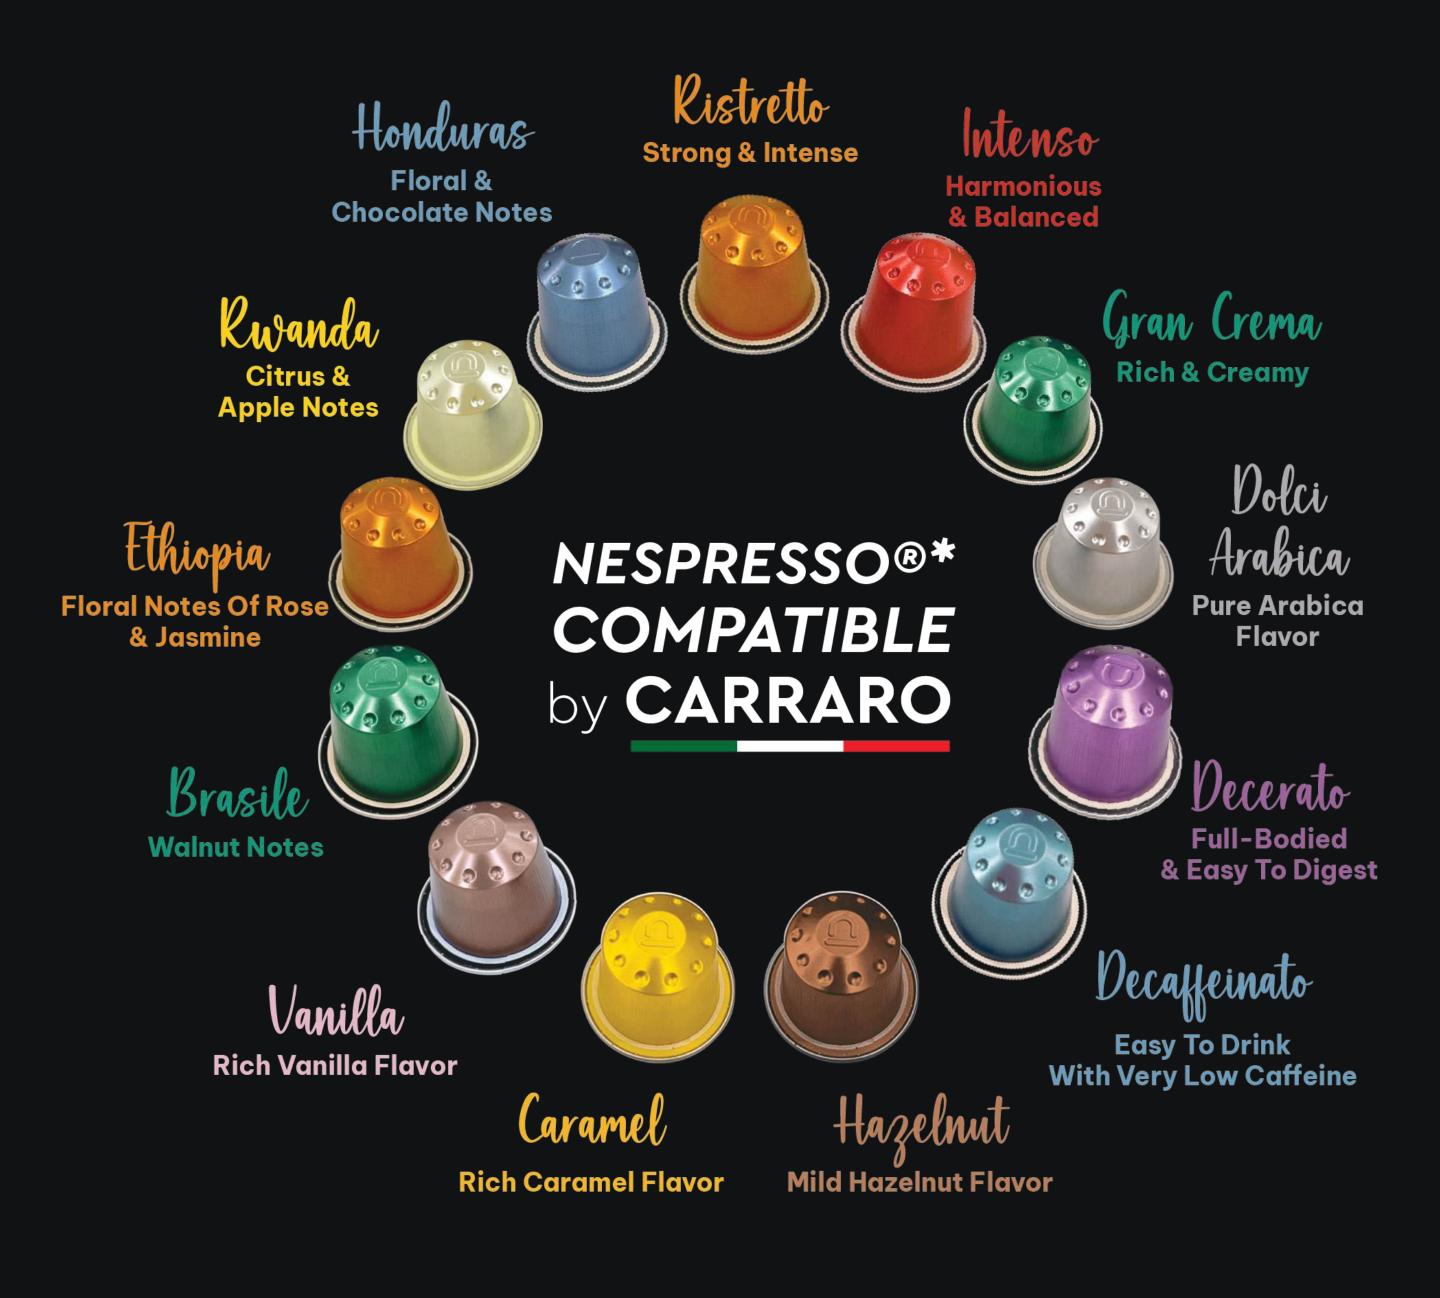

# Scishare Nespresso Compatible

The Scishare Mini Capsule Coffee Machine boasts a 20-bar pump, rapid heating, and precise extraction system, delivering stable brewing and rich, smooth coffee flavor in a compact design.

- Compact design
- Rapid Heating Technology
- "Cup Memory" function
- Removable water tank: 0.62L
- Compression pressure: 20 bar