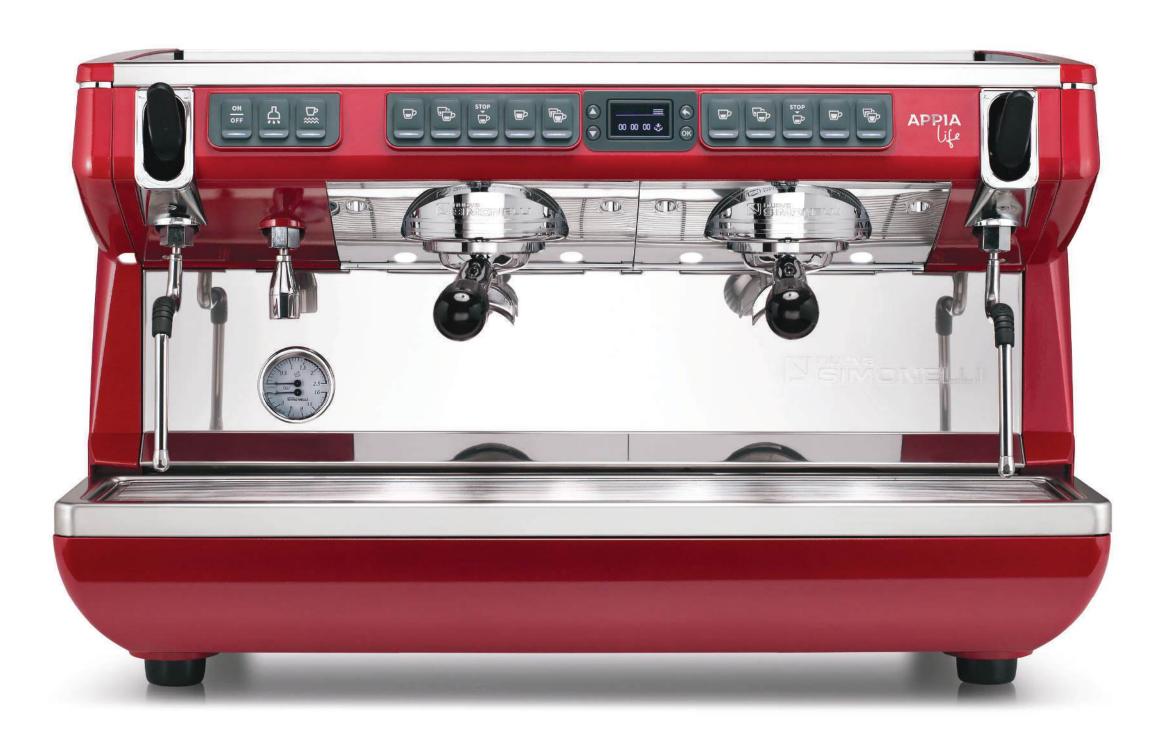

## Nuova Simonelli Appia Life Timer 2Gr

The Appia Life Timer crafted for bustling cafés and restaurants with a design made from durable materials like stainless steel & ABS. Key features include SIS with TFT display, DRYTEX THERMICAL technology.

- Stainless Steel & ABS Body
- TFT Display
- Soft Infusion System (SIS)
- DRYTEX THERMICAL technology insulation
- Boiler Capacity: 11L