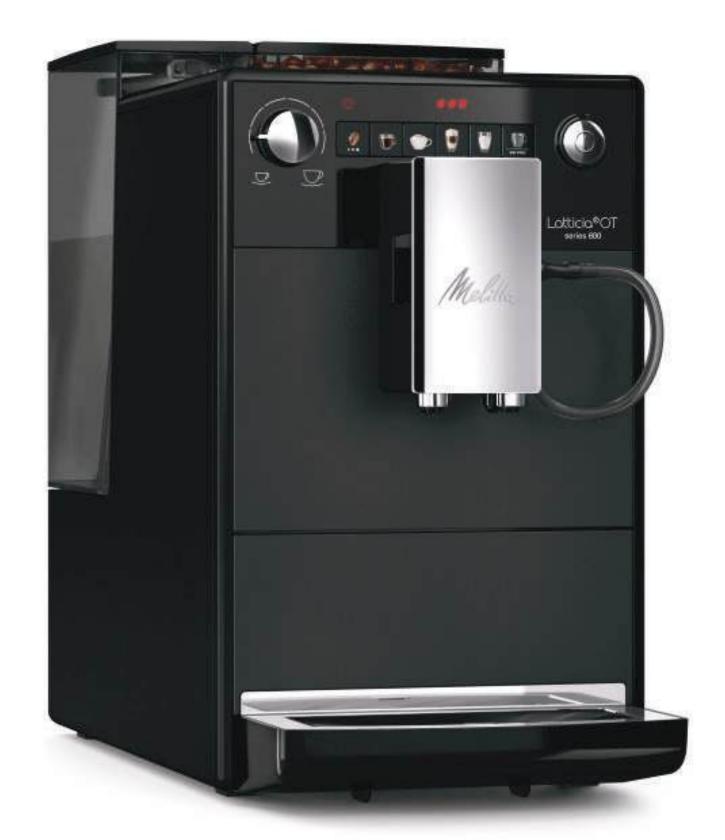

# **Suites And Rooms**

Your guests expect an in-room coffee solution. This can vary from bean-to-cup machines for suites to practical capsule machines for the executive level rooms

Choose Melitta Latticia OT for its one-touch espresso, superior Aroma Extraction System, customizable coffee options, and compact design, making it the perfect choice for small spaces and practicality.

- Stainless Steel and ABS body
- LED Display / One touch operation
- LATTE perfection System
- Extra-large coffee enjoyment
- Productivity: 30-40 cups/day