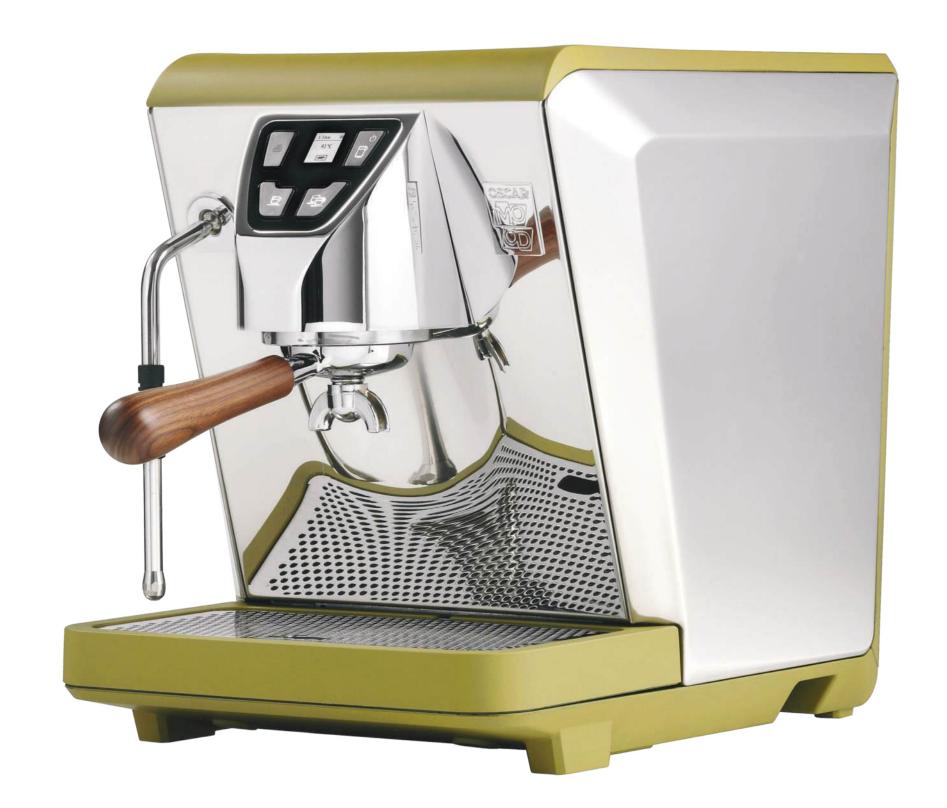

#### Nuova Simonelli Oscar Mood

The Nuova Simonelli Oscar Mood is designed for small commercial use with durable stain-less steel and stylish finishes. Key features include PID system, Cool Touch steam wand, and silent pump.

- Stainless Steel & ABS Body
- Control console & display with timer
- Cool touch Steam wand
- PID Temperature Control Technology
- Boiler Capacity: 2L / Tank: 3L