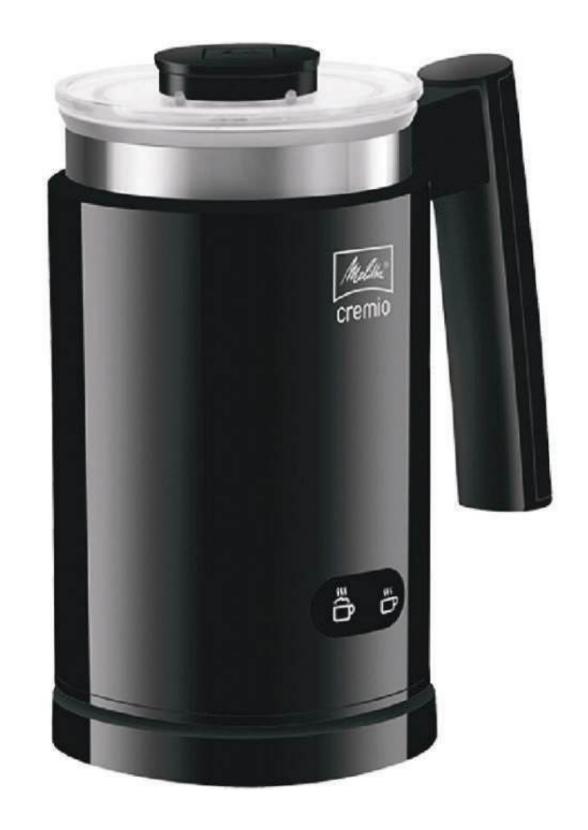

- Perfect fine-pored frothed milk
- Hot and cold frothed milk
- Cooltouch housing
- Automatic switch-off