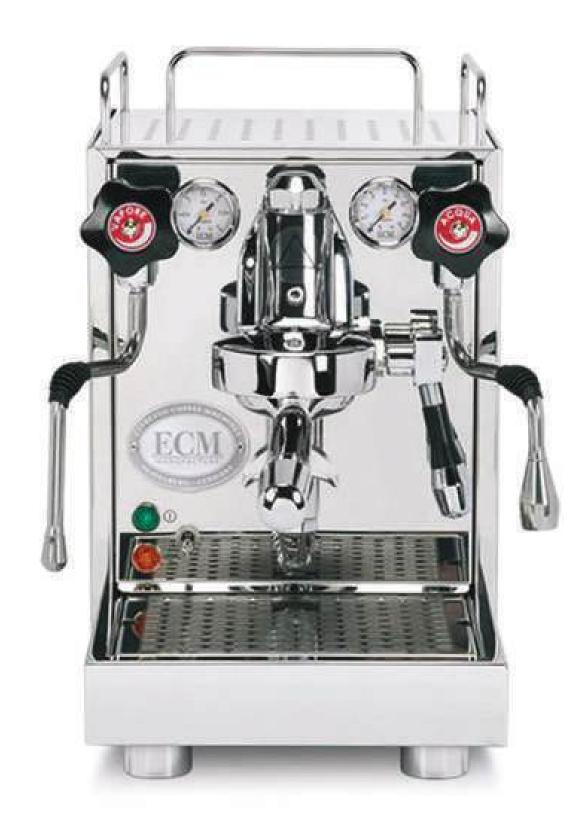

### **ECM Syncronika**

The beautifully crafted ECM Synchronika is the top model of the range. With dual boiler technology it offers maximum control of extraction parameters. It is suitable for premium restaurants and bars.

- Stainless Steel Body
- Dual Boiler System with Rotary Pump
- Silver-coloured PID display
- Professional quick-steam and hot-water valves
- Coffee boiler: 0.75L / Steam boiler: 2L