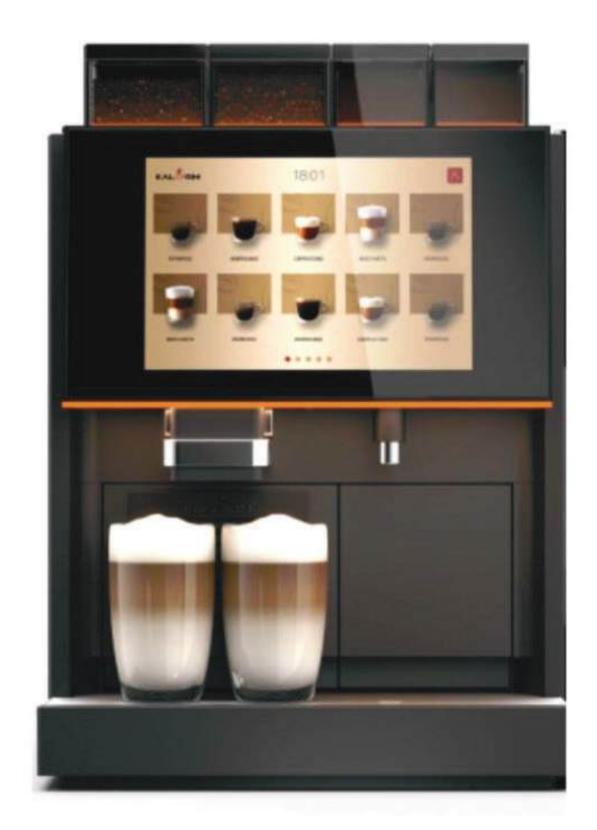

- Refined aluminium body
- 8.4" touch screen display
- Milk system with milk pump
- Clean in Place (CIP®)
- Productivity: Up to 250 cups/day

The Kalerm X460 is designed for cafés, restaurants, and offices. With a 10.1-inch Android touch display, Multi-Scenario Mode operation, and an independent hot water wand for versatile drink preparation.

- Stainless steel & ABS body
- 10.1 inch Android touch display
- Independent hot water wand
- Consistent beverage quality
   Productivity: 100-150 cups/day