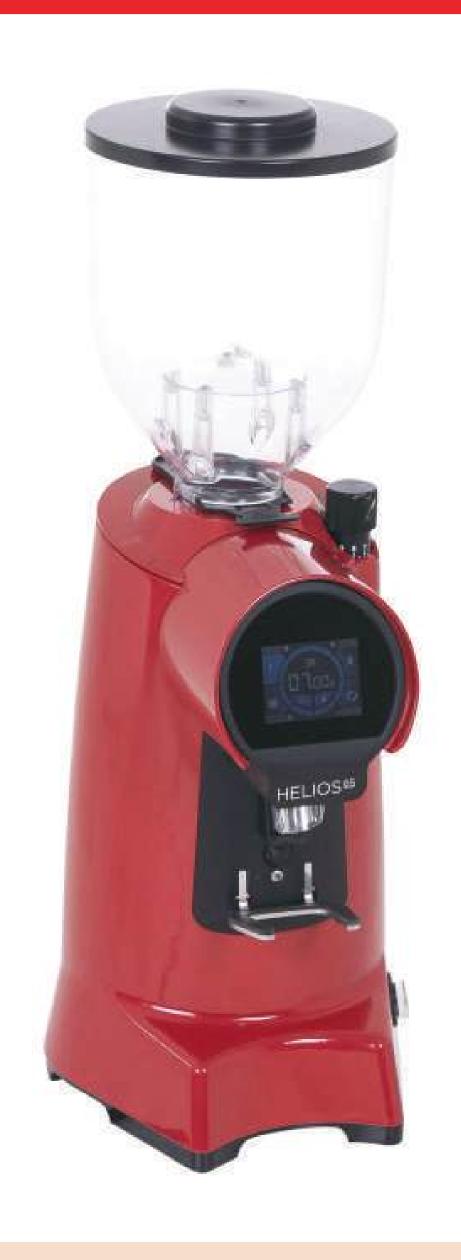

## Eureka Helios 65

The Eureka Helios 65 is designed for professional baristas and high-volume coffee shops with a robust aluminum body. This grinder is equipped with advanced technologies like touchscreen, ACE System,...

- · Ultra solid body, stainless steel burr
- Touch screen (3 doses + continuous)
- Total Control System
- Stepless micrometric adjustment
- Burr 65mm Bean Hopper 1.2kg