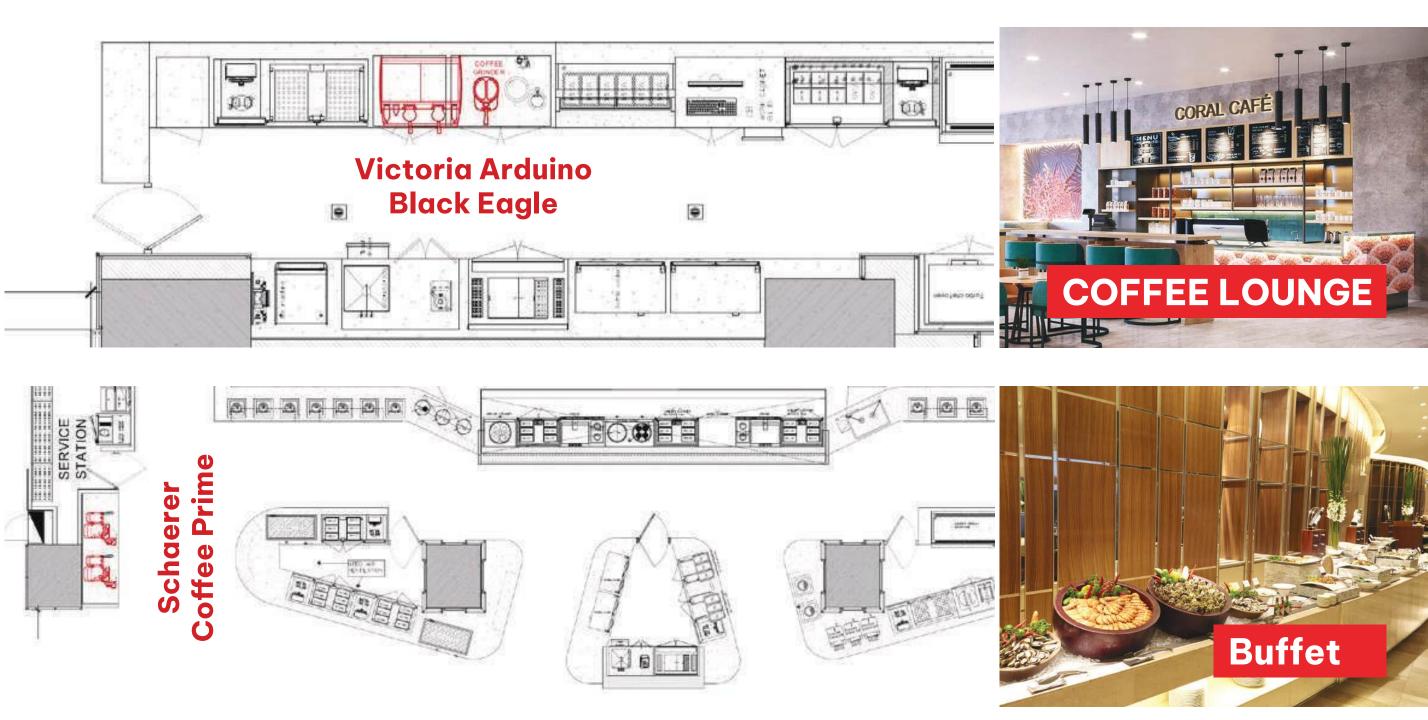

## Lobby Lounge Cafe

Solutions for the hotel lobby area showcase your guest appreciation. Dependant on your lobby cafe size a small to medium sized machine is suitable to serve espresso based drinks in style.

# All Day Dining / Buffet

For a great breakfast experience it is important to ensure a high quality offer of espresso based drinks, especially Cappuccino and Cafe Latte prepared with fresh milk. Self serve automatic solutions are the trend, but also well brewed coffee could satisfy your guests.