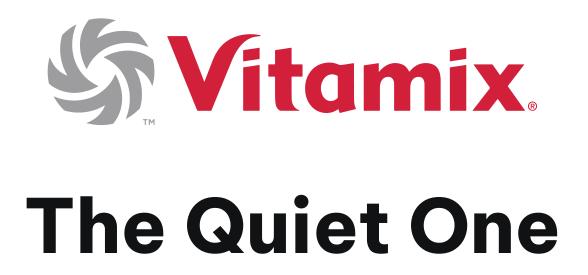

- ABS Synthetics Body
- Knob with 6 optimized programs
- Pulse Function
- Automatic shut-off
- Container capacity: 1.4L

The Vitamix The Quiet One is designed for cafés, bars, coffee shops, and restaurants. This blender combines high-quality materials with high-end features including 34 optimized settings, noise reduction...

- ABS Synthetics Body
- LCD display with 6 preset buttons
- Noise reduction
- 34 optimized settings
- Container capacity: 1.4L

NUGGET CRESCENT CUBES

**GOURMET** 