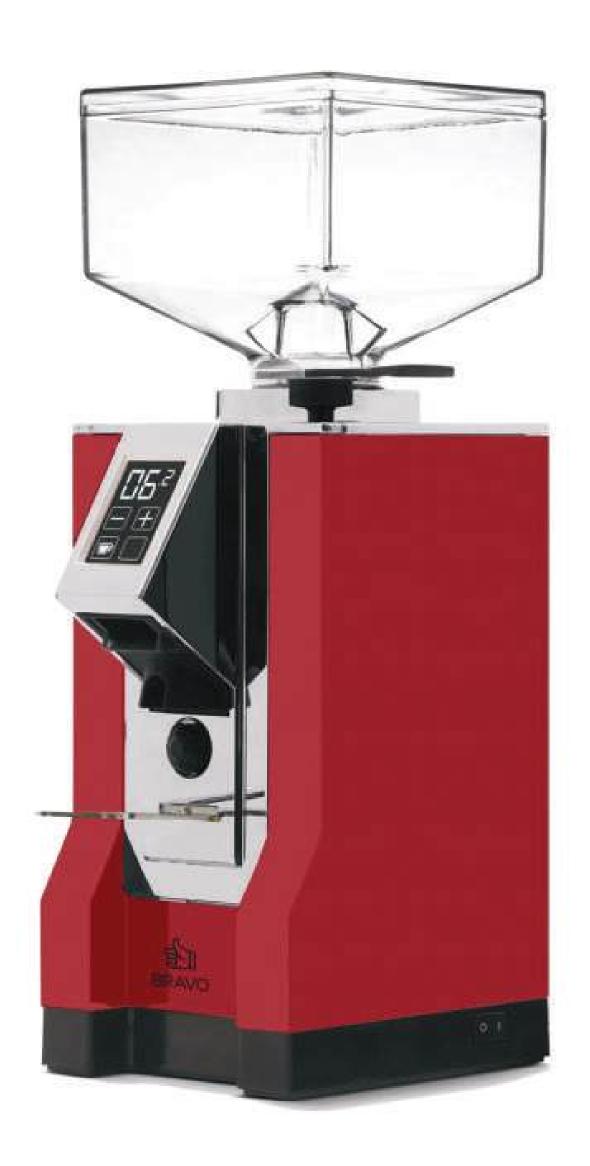

# Eureka Mignon Bravo

Eureka Mignon Bravo designed for discerning baristas. The Bravo blends elegance and functionality with aluminum body and key features like stepless micrometric adjustment, highspeed maintenance, ACE system.

- Stainless Steel & ABS Body
- Touchscreen display
- ACE Anti-Clumping and Electrostatic System
- Stepless micrometric adjustment
   Burr 50mm Bean Hopper 300g

Melitta Latte Select with its superior Aroma Extraction System, 12 coffee recipes and integrated tea function making it the top choice for unmatched quality reliability and ultimate convenience.