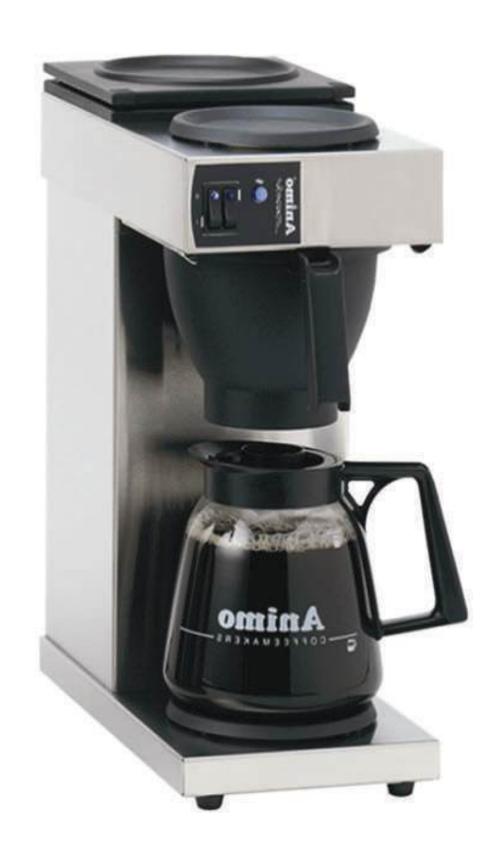

# ANIMO Animo CB 2x5

The Animo Combi Line 2x5L bulk brewers are the ideal solution for hotels, event venues, conference centers. It has robust construction and features: on-screen brewing monitoring, optimal insulation...

- Stainless steel body
- Capacitive touch user interface
- On-screen brewing process
- Isolation optimal

Capacity: 30L/hour