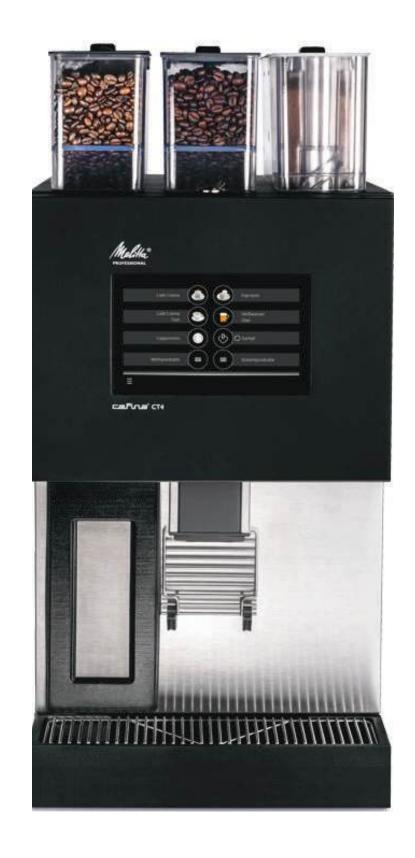

#### **Melitta Professional CT4**

Melitta Professional CT4 with aluminum body 7" touch screen display, advanced milk system and Clean in Place technology offers productivity of up to 100 cups per day ideal for professional coffee service.

- Refined aluminium body
- 7" touch screen display
- Milk system with milk pump
- Clean in Place (CIP®)
- Productivity: Up to 100 cups/day