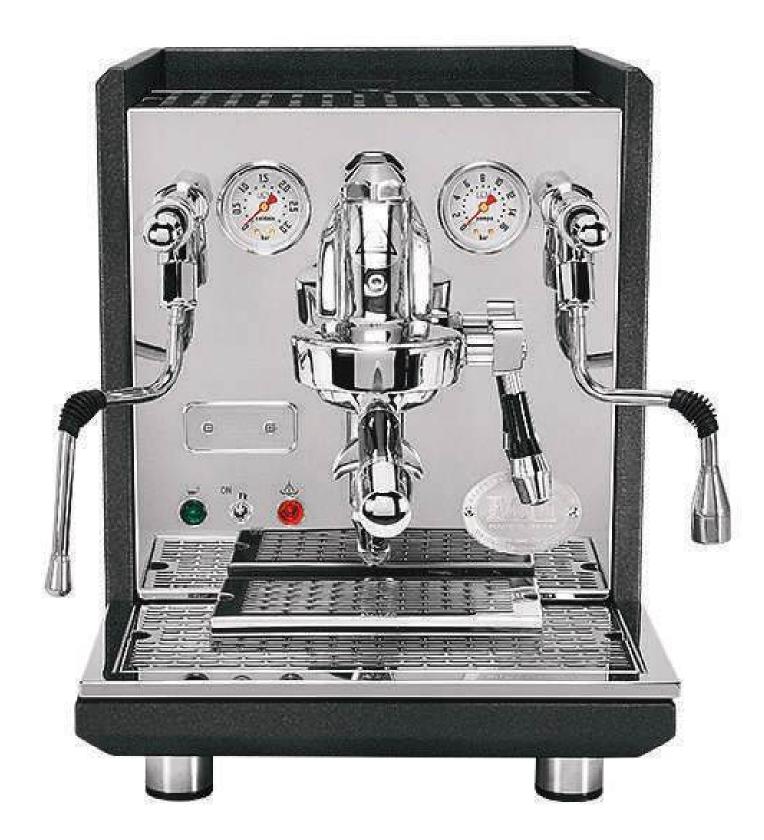

### **ECM Syncronika**

The beautifully crafted ECM Synchronika is the top model of the range. With dual boiler technology it offers maximum control of extraction parameters. It is suitable for premium restaurants and bars.

- Stainless Steel Body
- Dual Boiler System with Rotary Pump
- Silver-coloured PID display
- Professional quick-steam and hot-water valves
- Coffee boiler: 0.75L / Steam boiler: 2L