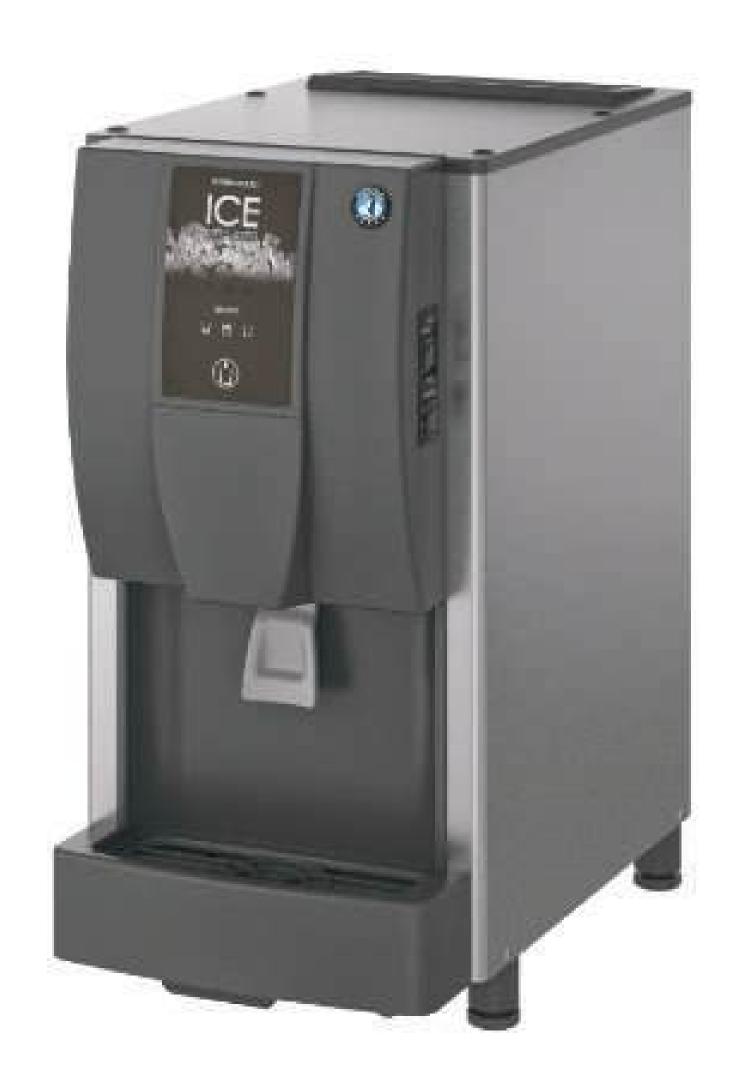

# CUBELET ICE Dispenser DCM-60KE 60k/1,9b

The Hoshizaki DCM-60KE ice maker, designed for restaurants, cafés, and hotels, combines sleek design with functionality, making it a reliable, efficient, and helper for customer satisfaction and service.

Capacity: 60kg/24h

Ice box: 1.9kg

Ice shape: Cubelet ice

LED operation buttons

Design prevents touching the lip of a glass