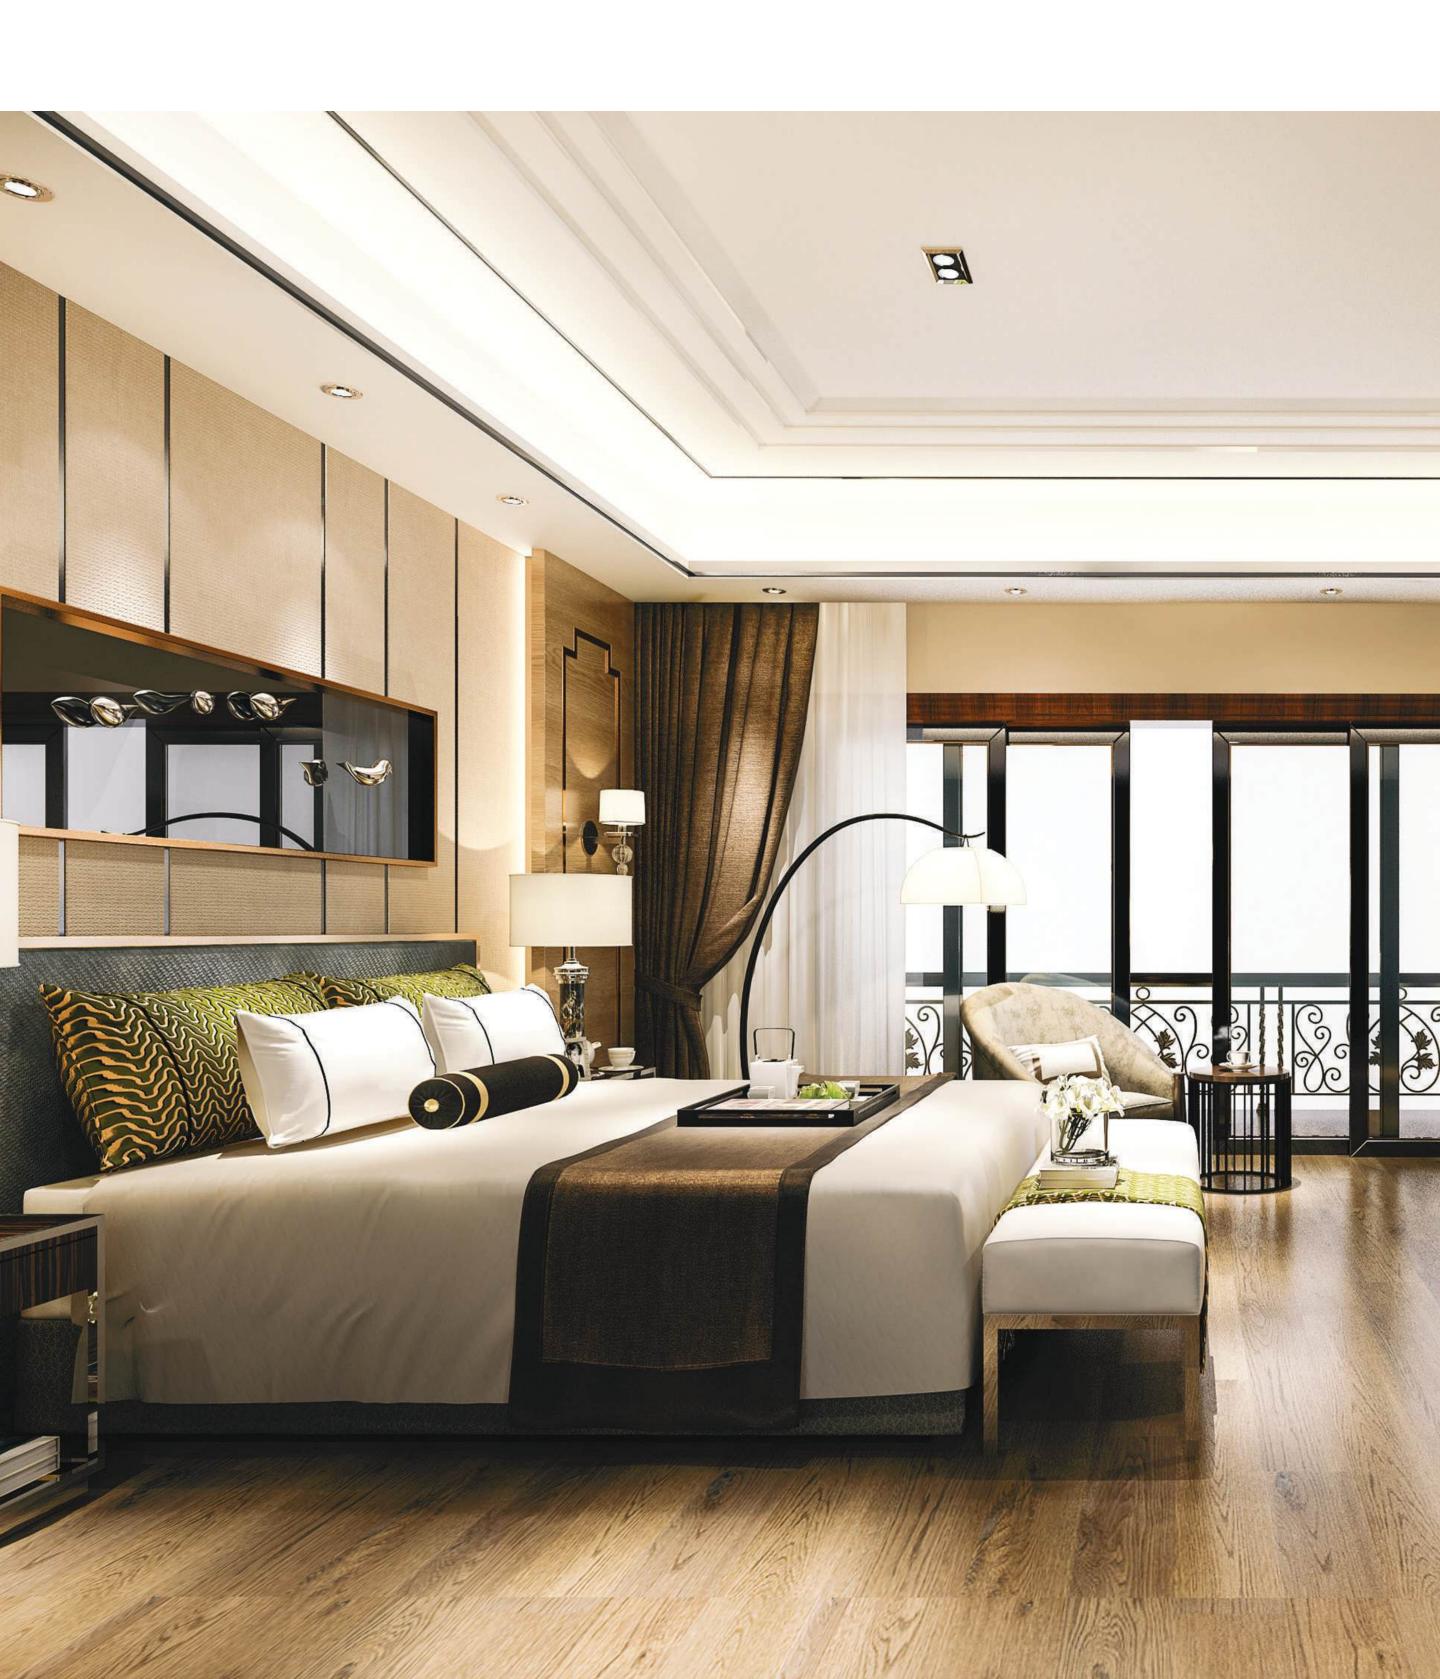

# **Suites And Rooms**

Your guests expect an in-room coffee solution. This can vary from bean-to-cup machines for suites to practical capsule machines for the executive level rooms

Choose Melitta Latticia OT for its one-touch espresso, superior Aroma Extraction System, customizable coffee options, and compact design, making it the perfect choice for small spaces and practicality.